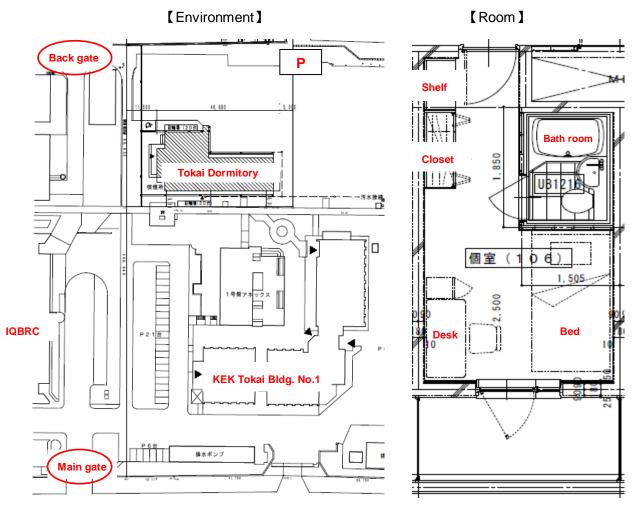

## 2010/12/09 Tokai Users Dormitory (Tokai Dormitory) Opens

Tokai Dormitory which is next to KEK Tokai Bldg. No.1 opens on Jan. 17<sup>th</sup> (Mon.) 2011. The reservations suppose to start from Jan. 13rd, (Thu.).

## [Outline of the facility]

Rooms: Single room with bath room -- 49 rooms (One is barrier-free environment)

About 15m<sup>2</sup>/room

Common facilities: Lounge, Dining hall with kitchen, Laundry room (gender separated),