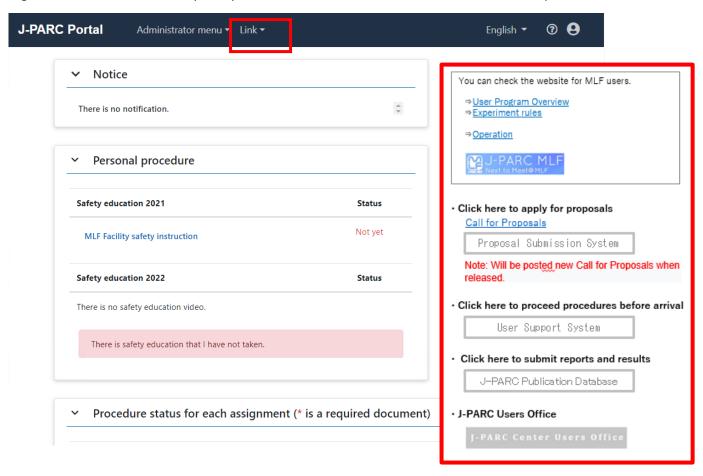

## How to submit Application form to visit J-PARC, Visit Proposal and J-PARC card key

1. Log in to J-PARC PORTAL, select system you want to use from the link menu or banner at the top of the screen.

2. Click [Administrative Procedures for Visiting KEK/J-PARC] on the left menu and select the applicable experiment number from [1. Administration relating to your visit].

3. Click the Next button to display your activity on portal site.

4. Click the registration button of the application form in the [Online Application Forms] and enter the necessary information.

Please check the following notes and examples on registering.

When you want to check the registered (past) application ...?

To view the [②J-PARC Admission Application Form] submitted in the past, click the [Change / Cancel] button.

When you press the button, a list (period) will be displayed. Click the period to open the details. Especially in the J-PARC User Support System, when the application period has expired, "NO" registration will be displayed, but past applications can be confirmed by the above method.