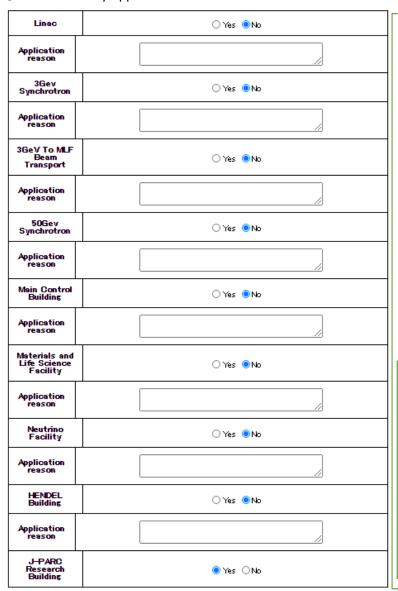

#### ③J-PARC Card Key Application

Click "Yes" the building you want to apply for. Please give a reason for application.

[Area name]

- · LINAC
- 3GeV Synchrotron
- 3 NBT
- 50GeV Synchrotron (Main Ring, MR)
- Main (Central) Control Building
   Please state in the reason for application to apply
   "Accelerator building Annex".
- Materials and Life Science Facility (MLF)
- Neutrino Facility
- · HENDEL building
- J-PARC Research Building (JRB)

In addition to the above building,

KEK Tokai Building No. 1 and 2,

The Ibaraki Quantum Beam Research Center (IQBRC) is locked at night and on holidays. If you will need an unlocking card key please apply at the (5) Remarks column of the application form to visit J-PARC (2) or at the UO Desk. (No special application form is required for these two keys.)

MLF users do not need to apply for a J-PARC Card.

Please apply if you would like to use a building other than the MLF / J-PARC Research Building.

- ♦ Users of Accelerator facilities and Neutrino facilities might need to apply for a J-PARC Card.
- → J-PARC card is not required for Hadron facility.

#### About validity period

The issued J-PARC card is valid only for Japanese Fiscal Year.

If you want to use it after the next year, please complete the application procedure for the next year and update it.