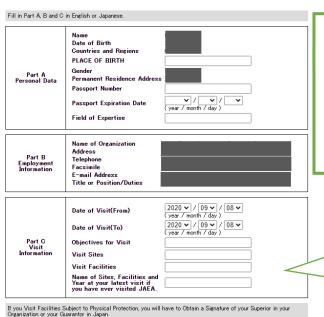

## How to submit Application form to visit J-PARC, Visit Proposal and J-PARC card key

1. Log in to J-PARC PORTAL, select system you want to use from the link menu or banner at the top of the screen.

2. Click [Administrative Procedures for Visiting KEK/J-PARC] on the left menu and select the applicable experiment number from [1. Administration relating to your visit].

3. Click the Next button to display your activity on portal site.

4. Click the registration button of the application form in the [Online Application Forms] and enter the necessary information.

Please check the following notes and examples on registering.

### 1) VISIT PROPOSAL (J-PARC)

Visit Proposal is the format who currently live overseas and belong to an overseas institution.

Visit Proposal is required to submit at every visit. You must register ①Visit Proposal and ②Application form to visit J-PARC at least 2 weeks before your visit.

Please include the details of your visit.

- Facility and buildings
- Contents of work

# 2 Application Form to Visit J-PARC (Everyone needs to submit.)

|                                                                                                                                                                            |                                                                                                                       | /                                                                                                                                                                                                                                                                                                                                                                             |
|----------------------------------------------------------------------------------------------------------------------------------------------------------------------------|-----------------------------------------------------------------------------------------------------------------------|-------------------------------------------------------------------------------------------------------------------------------------------------------------------------------------------------------------------------------------------------------------------------------------------------------------------------------------------------------------------------------|
| J-PARC Visiting Period                                                                                                                                                     |                                                                                                                       |                                                                                                                                                                                                                                                                                                                                                                               |
| 2020 V/ (09 V/ (11 V) == ~ (2020 V/ (09 V/ (12 V) ==                                                                                                                       |                                                                                                                       |                                                                                                                                                                                                                                                                                                                                                                               |
| Tokai Dormitory Reservation Status                                                                                                                                         |                                                                                                                       |                                                                                                                                                                                                                                                                                                                                                                               |
| No reservation is made                                                                                                                                                     | during your visit.                                                                                                    |                                                                                                                                                                                                                                                                                                                                                                               |
| Register a new dormitory reservation                                                                                                                                       |                                                                                                                       |                                                                                                                                                                                                                                                                                                                                                                               |
| (1) Visiting Area (Multiple Selection)                                                                                                                                     |                                                                                                                       |                                                                                                                                                                                                                                                                                                                                                                               |
| □ J-PARC Experiment Facility<br>-> fill out (2), (3)<br>□ IQERC<br>□ KEK Tokai No.1 Building                                                                               |                                                                                                                       |                                                                                                                                                                                                                                                                                                                                                                               |
| (2) Assign the time and place for receiving your J-PARC Users ID card.                                                                                                     |                                                                                                                       |                                                                                                                                                                                                                                                                                                                                                                               |
| Date: 09/11  Time: Before 9:00 9:00 - 17:00 After 17:00  *Except J-PARC Users Office business hours, please receive ID card etc. at the Tokai D                            |                                                                                                                       |                                                                                                                                                                                                                                                                                                                                                                               |
| (3) Vehicle Infomation                                                                                                                                                     |                                                                                                                       |                                                                                                                                                                                                                                                                                                                                                                               |
| If you use your car/a rent-a-car, fill out details of the vehicle.                                                                                                         |                                                                                                                       |                                                                                                                                                                                                                                                                                                                                                                               |
| Type of the car:                                                                                                                                                           |                                                                                                                       |                                                                                                                                                                                                                                                                                                                                                                               |
| License plate number:                                                                                                                                                      |                                                                                                                       |                                                                                                                                                                                                                                                                                                                                                                               |
| (4) Emergency Contact                                                                                                                                                      |                                                                                                                       |                                                                                                                                                                                                                                                                                                                                                                               |
| In case of emergency during your visit, fill out a reachable mobile phone number. If you do not have a mobile phone, fill out a mobile phone number of accompanying person |                                                                                                                       |                                                                                                                                                                                                                                                                                                                                                                               |
| Mobile phone number                                                                                                                                                        |                                                                                                                       |                                                                                                                                                                                                                                                                                                                                                                               |
| (J-PARC Users Office may contact with this number for confirming your safety and deco                                                                                      |                                                                                                                       |                                                                                                                                                                                                                                                                                                                                                                               |
| (5) Note                                                                                                                                                                   |                                                                                                                       |                                                                                                                                                                                                                                                                                                                                                                               |
| – You can request lending item<br>– [*only for who visit J-PAR]<br>– Please inform us it                                                                                   | s. (e.g., a bike, IQBRC c<br>— Will you<br>O for the first time in th<br>Fyou may arrive at J-P,<br>— Please inform t | Fill out any comments, if any.  ard key, KEK Tokai bldg, No.1 &2 card key, house phone, umbrella  acts stora distinct controlled areas? -> Yes or No  ais Japanese Fiscal Year] Please make an appointment of safety  ARC Dormitory after 22:00 on the day. Entrance door will be look  us accommodation anywhere other than Tokai Dormitor  - Fill out any comments, if any. |
|                                                                                                                                                                            |                                                                                                                       |                                                                                                                                                                                                                                                                                                                                                                               |

Enter your visit period. Please set the start date as same as the scheduled date for receiving the ID on (2). This period requires for admission, not for the accommodation check-in.

Make a dormitory reservation from here. Please apply for travel expenses separately.

Accommodation reservations included in the visit

period are displayed.

User ID cards will not be issued for who enter only IQBRC and KEK Tokai Building No. 1.

This date is the entered first day of visit in the top of these column. If you change the visiting date, this date will change accordingly.