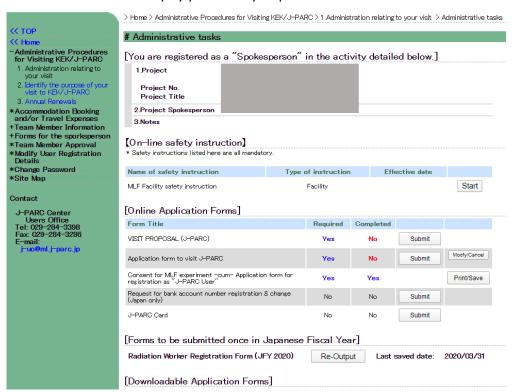

3. Click the Next button to display your activity on portal site.

4. Click the registration button of the application form in the [Online Application Forms] and enter the necessary information.

Please check the following notes and examples on registering.

When you want to check the registered (past) application ...?

To view the [②J-PARC Admission Application Form] submitted in the past, click the [Change / Cancel] button.

When you press the button, a list (period) will be displayed. Click the period to open the details. Especially in the J-PARC User Support System, when the application period has expired, "NO" registration will be displayed, but past applications can be confirmed by the above method.

### 1) VISIT PROPOSAL (J-PARC)

Visit Proposal is the format who currently live overseas and belong to an overseas institution.

Visit Proposal is required to submit at every visit. You must register ①Visit Proposal and ②Application form to visit J-PARC at least 2 weeks before your visit.

#### ③J-PARC Card Key Application

Click "Yes" the building you want to apply for. Please give a reason for application.

[Area name]

- · LINAC
- 3GeV Synchrotron
- 3 NBT
- 50GeV Synchrotron (Main Ring, MR)
- Main (Central) Control Building
   Please state in the reason for application to apply
   "Accelerator building Annex".
- Materials and Life Science Facility (MLF)
- Neutrino Facility
- · HENDEL building
- J-PARC Research Building (JRB)

MLF users do not need to apply for a J-PARC Card.

Please apply if you would like to use a building other than the MLF / J-PARC Research Building.

- ♦ Users of Accelerator facilities and Neutrino facilities might need to apply for a J-PARC Card.
- → J-PARC card is not required for Hadron facility.