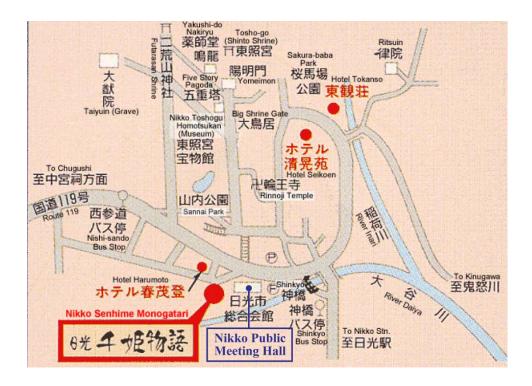

## Information of Hotel Nikko Senhime Monogatari

Address: 6-48, Yasukawa-cho, Nikko city, Tochigi 321-1432, Japan

Tel: +81-(0)288-54-1010