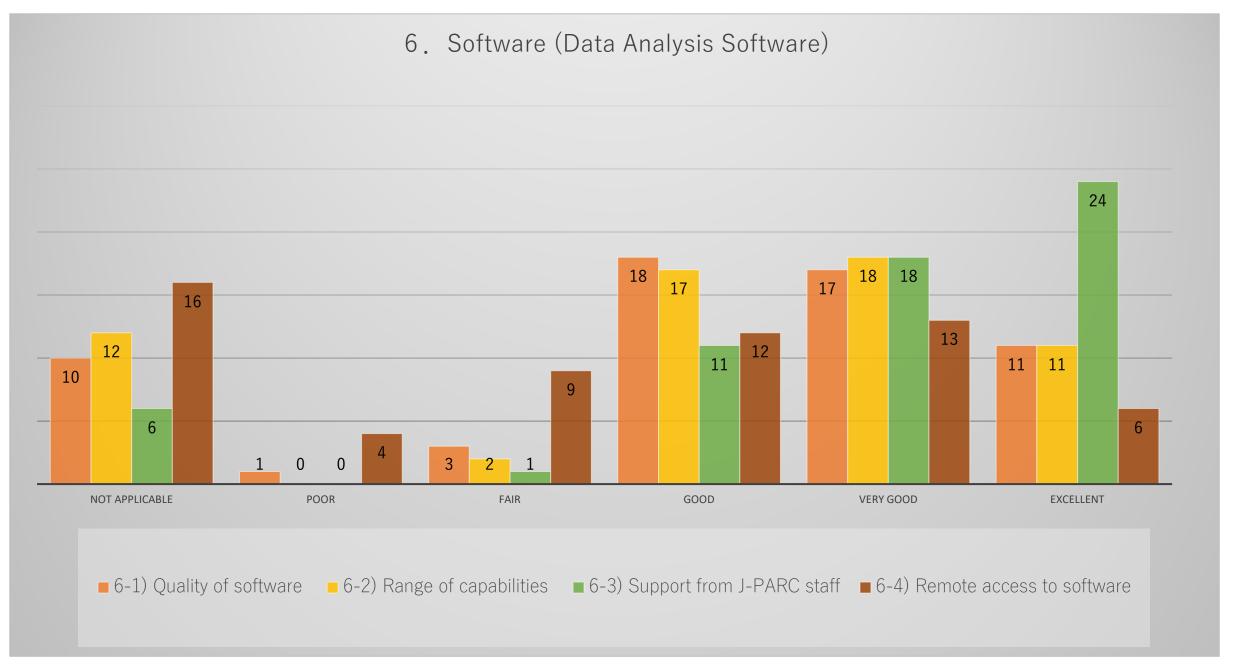

h</sup>, 2025 J-PARC Center

#### Overview of MLF User Questionnaire

- Implementation method Google Forms is adopted
- Implementation period January 16<sup>th</sup>, 2025 to January 31<sup>th</sup>, 2025
- Survey Respondent (MLF Users from January to December 2024) 1490people (last year: 1391people)
- Number of respondents
   Japanese:43people, English:17people total:60people
   (last year Japanese:75people, English:44people total:119people)
- Response rate
  4% (last year:8.6%)



#### Other Breakdown

| Corporate Researcher, Industrial    | 15 |
|-------------------------------------|----|
| Researcher at National Institute    | 4  |
| Grad student, Undergraduate student | 1  |





## Number of responses by question items

Comparison graph of items by number of respondants.













## Comparison graph of respondants in both this and the preceding year

Comparison graph of items in both this and the preceding year.













































# Comparison graph of respondents in both Japanese and English

Comparison graph of items by respondents answered in Japanese and English.