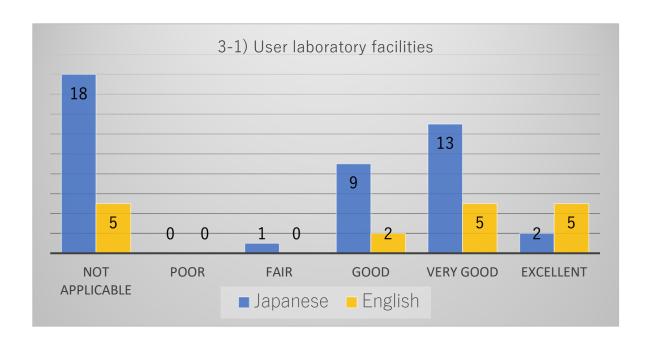

# Comparison graph of respondents in both Japanese and English

Comparison graph of items by respondents answered in Japanese and English.