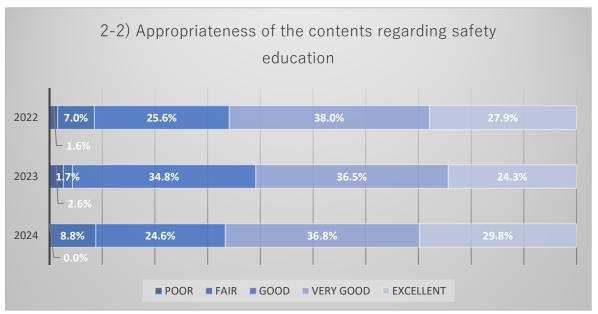

ary 16<sup>th</sup>, 2025 to January 31<sup>th</sup>, 2025
- Survey Respondent (MLF Users from January to December 2024) 1490people (last year: 1391people)
- Number of respondents
   Japanese:43people, English:17people total:60people
   (last year Japanese:75people, English:44people total:119people)
- Response rate
  4% (last year:8.6%)



#### Other Breakdown

| Corporate Researcher, Industrial    | 15 |
|-------------------------------------|----|
| Researcher at National Institute    | 4  |
| Grad student, Undergraduate student | 1  |





## Number of responses by question items

Comparison graph of items by number of respondants.













## Comparison graph of respondants in both this and the preceding year

Comparison graph of items in both this and the preceding year.













































# Comparison graph of respondents in both Japanese and English

Comparison graph of items by respondents answered in Japanese and English.