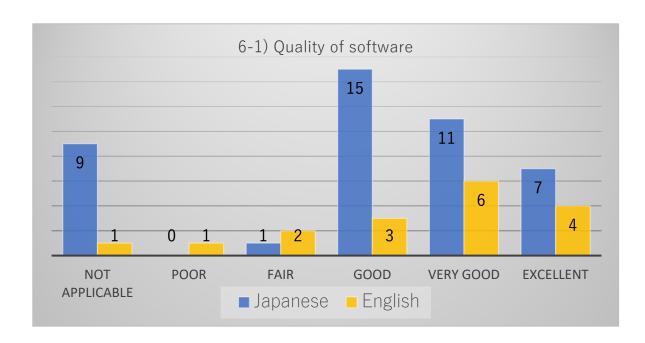

# Comparison graph of respondents in both Japanese and English

Comparison graph of items by respondents answered in Japanese and English.