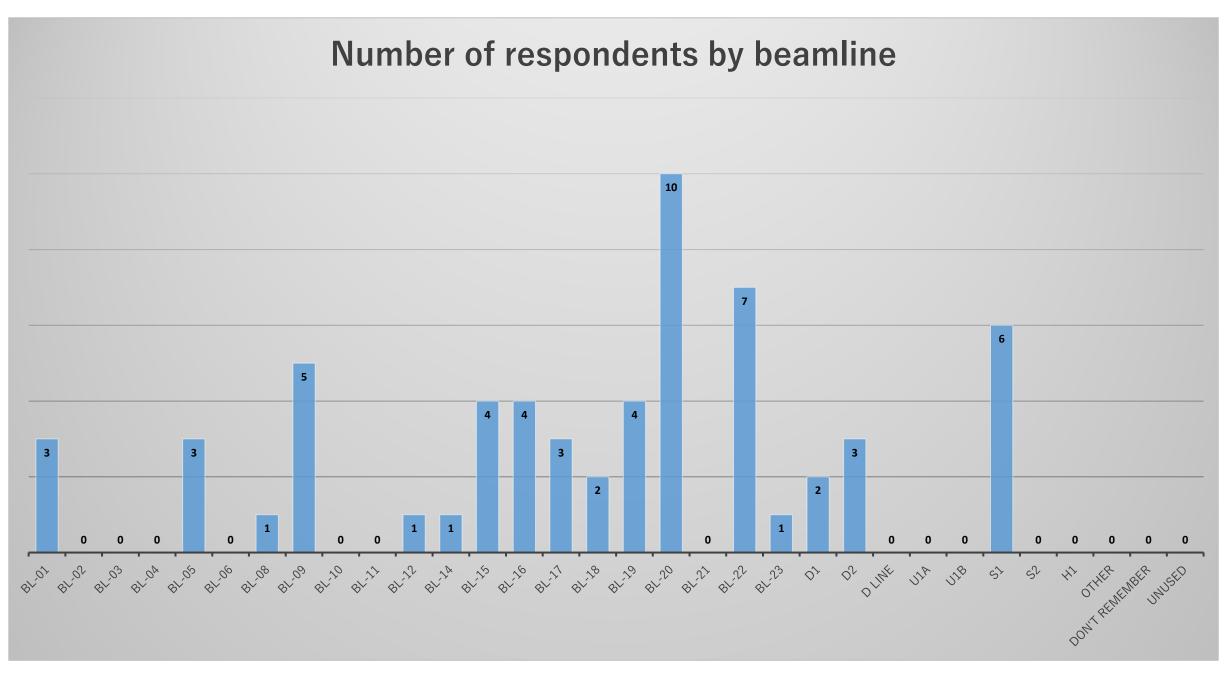

## Summary of MLF User Questionnaire 2024

March 10<sup>th</sup>, 2025 J-PARC Center

#### Overview of MLF User Questionnaire

- Implementation method Google Forms is adopted
- Implementation period January 16<sup>th</sup>, 2025 to January 31<sup>th</sup>, 2025
- Survey Respondent (MLF Users from January to December 2024) 1490people (last year: 1391people)
- Number of respondents
   Japanese:43people, English:17people total:60people
   (last year Japanese:75people, English:44people total:119people)
- Response rate
  4% (last year:8.6%)



#### Other Breakdown

| Corporate Researcher, Industrial    | 15 |
|-------------------------------------|----|
| Researcher at National Institute    | 4  |
| Grad student, Undergraduate student | 1  |





## Number of responses by question items

Comparison graph of items by number of respondants.













## Comparison graph of respondants in both this and the preceding year

Comparison graph of items in both this and the preceding year.













































# Comparison graph of respondents in both Japanese and English

Comparison graph of items by respondents answered in Japanese and English.