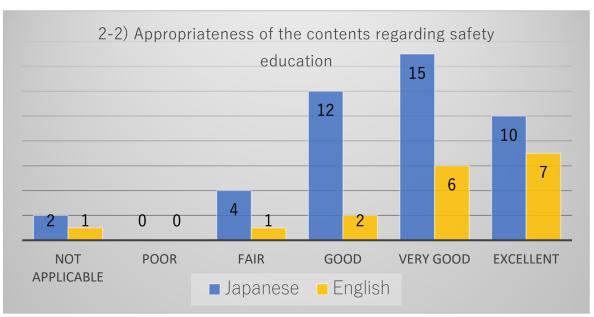

# Comparison graph of respondents in both Japanese and English

Comparison graph of items by respondents answered in Japanese and English.