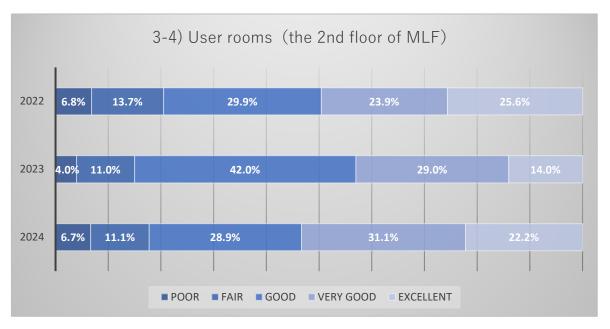

## Comparison graph of respondants in both this and the preceding year

Comparison graph of items in both this and the preceding year.