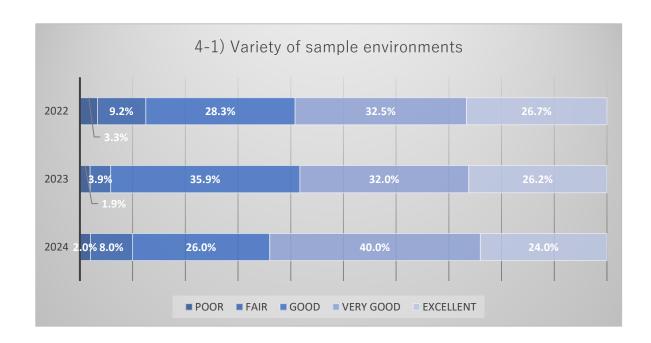

## Comparison graph of respondants in both this and the preceding year

Comparison graph of items in both this and the preceding year.