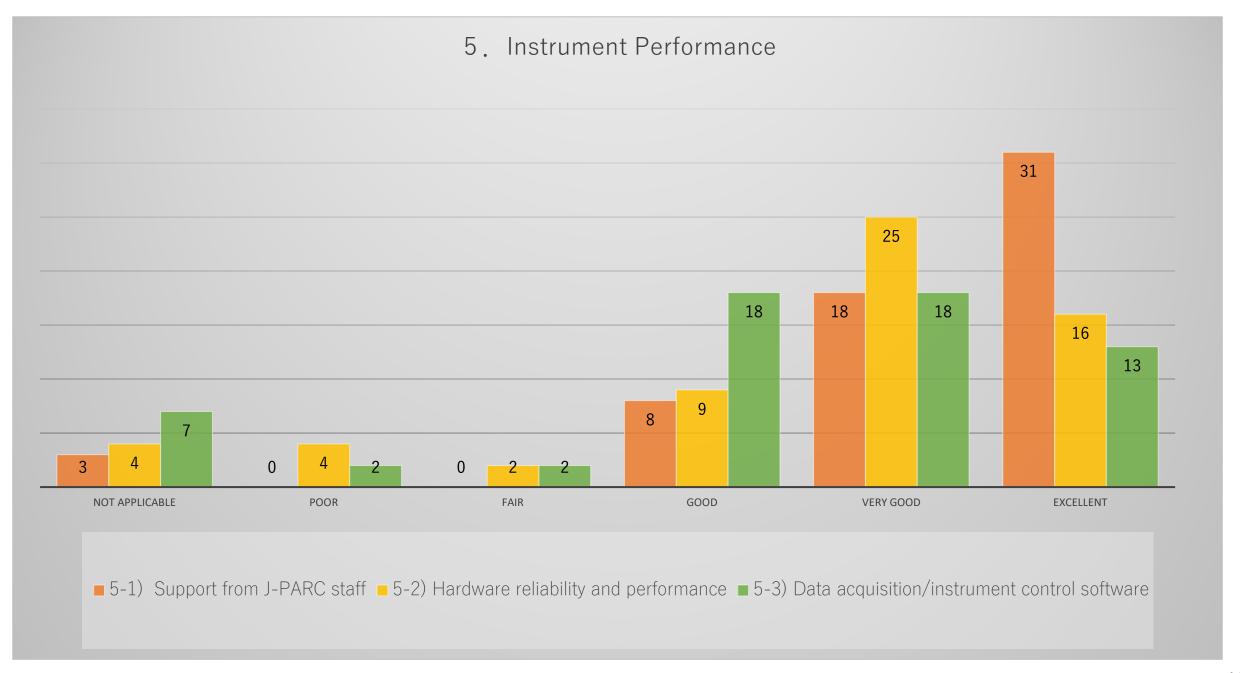

## Number of responses by question items

Comparison graph of items by number of respondants.