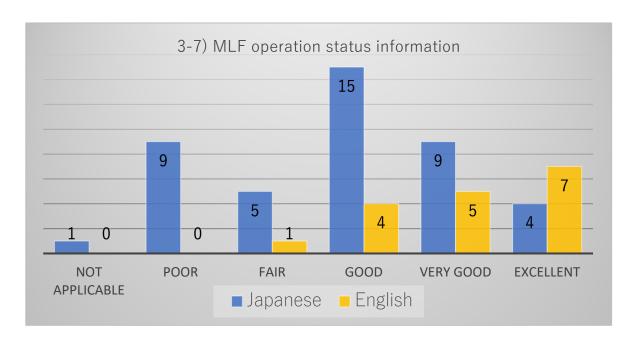

# Comparison graph of respondents in both Japanese and English

Comparison graph of items by respondents answered in Japanese and English.