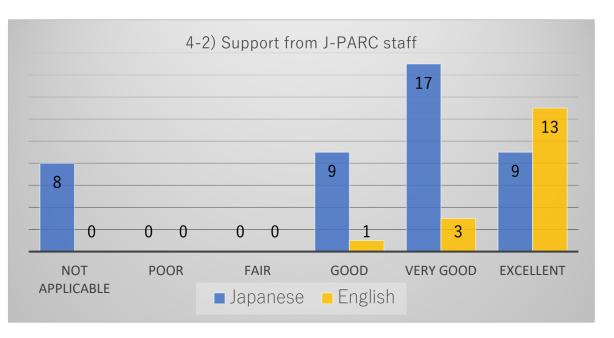

# Comparison graph of respondents in both Japanese and English

Comparison graph of items by respondents answered in Japanese and English.