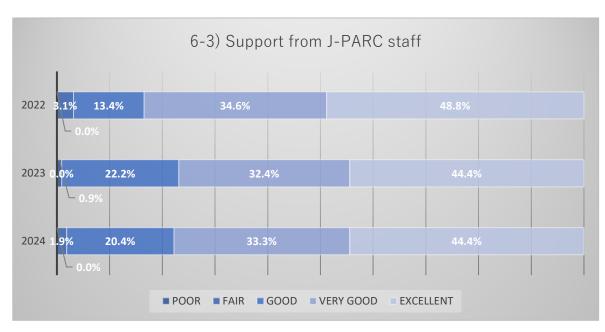

## Comparison graph of respondants in both this and the preceding year

Comparison graph of items in both this and the preceding year.