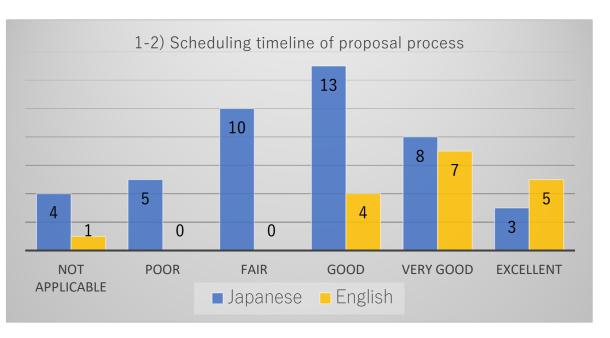

# Comparison graph of respondents in both Japanese and English

Comparison graph of items by respondents answered in Japanese and English.