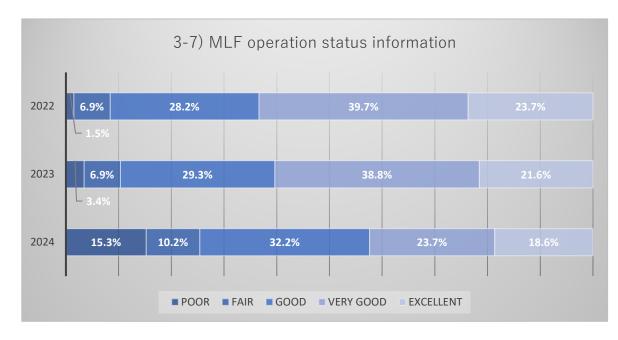

## Comparison graph of respondants in both this and the preceding year

Comparison graph of items in both this and the preceding year.