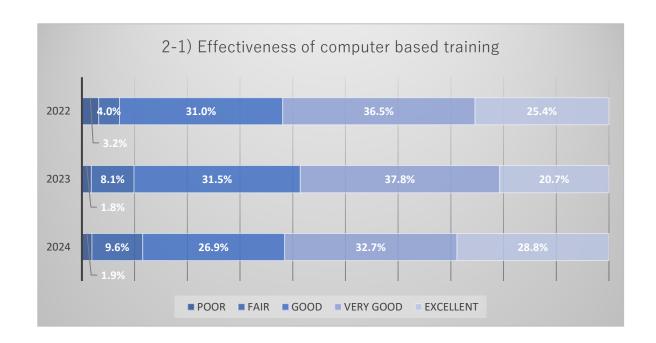

nuary 16<sup>th</sup>, 2025 to January 31<sup>th</sup>, 2025
- Survey Respondent (MLF Users from January to December 2024) 1490people (last year: 1391people)
- Number of respondents
   Japanese:43people, English:17people total:60people
   (last year Japanese:75people, English:44people total:119people)
- Response rate
  4% (last year:8.6%)



#### Other Breakdown

| Corporate Researcher, Industrial    | 15 |
|-------------------------------------|----|
| Researcher at National Institute    | 4  |
| Grad student, Undergraduate student | 1  |





## Number of responses by question items

Comparison graph of items by number of respondants.













## Comparison graph of respondants in both this and the preceding year

Comparison graph of items in both this and the preceding year.













































# Comparison graph of respondents in both Japanese and English

Comparison graph of items by respondents answered in Japanese and English.