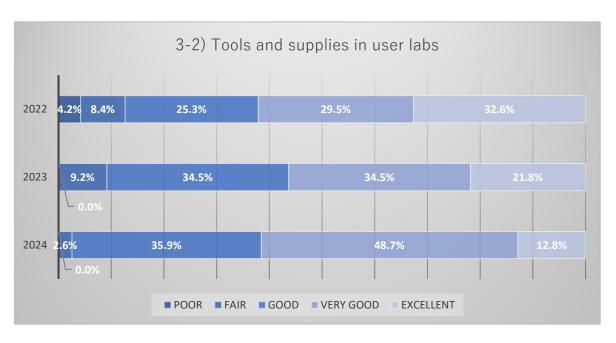

16<sup>th</sup>, 2025 to January 31<sup>th</sup>, 2025
- Survey Respondent (MLF Users from January to December 2024) 1490people (last year: 1391people)
- Number of respondents
   Japanese:43people, English:17people total:60people
   (last year Japanese:75people, English:44people total:119people)
- Response rate
  4% (last year:8.6%)



#### Other Breakdown

| Corporate Researcher, Industrial    | 15 |
|-------------------------------------|----|
| Researcher at National Institute    | 4  |
| Grad student, Undergraduate student | 1  |





## Number of responses by question items

Comparison graph of items by number of respondants.













## Comparison graph of respondants in both this and the preceding year

Comparison graph of items in both this and the preceding year.













































# Comparison graph of respondents in both Japanese and English

Comparison graph of items by respondents answered in Japanese and English.