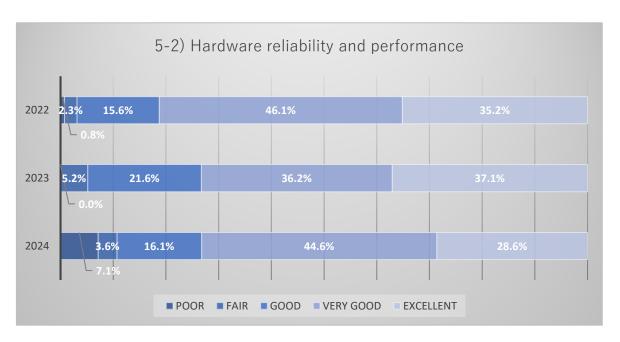

## Comparison graph of respondants in both this and the preceding year

Comparison graph of items in both this and the preceding year.