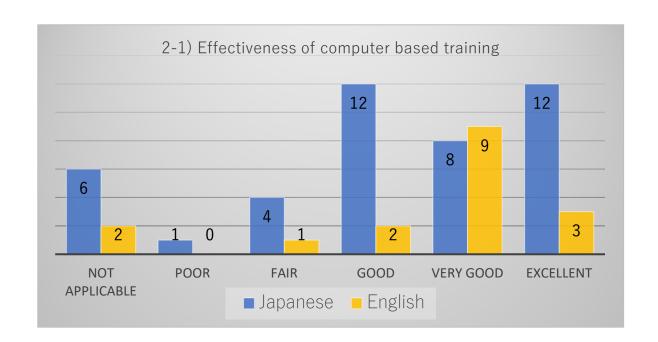

# Comparison graph of respondents in both Japanese and English

Comparison graph of items by respondents answered in Japanese and English.