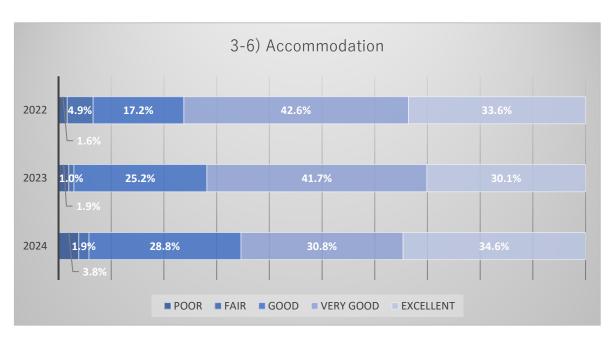

## Comparison graph of respondants in both this and the preceding year

Comparison graph of items in both this and the preceding year.