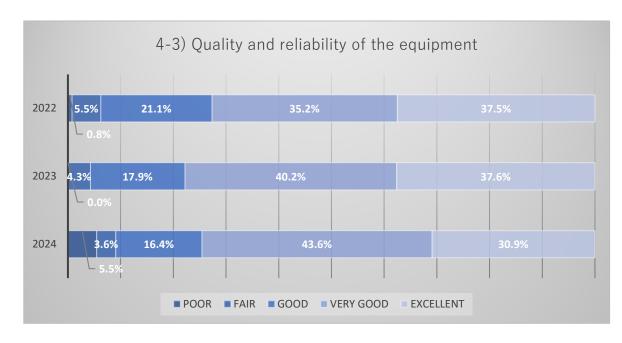

## Comparison graph of respondants in both this and the preceding year

Comparison graph of items in both this and the preceding year.