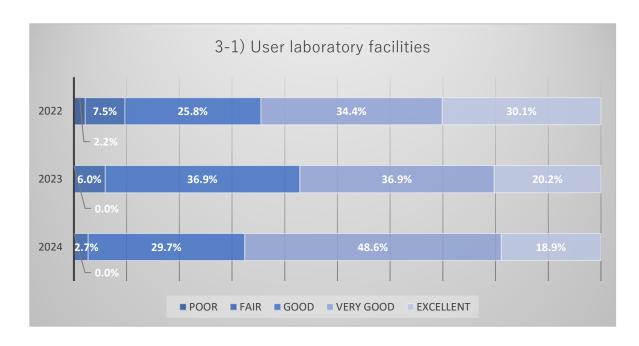

y 16<sup>th</sup>, 2025 to January 31<sup>th</sup>, 2025
- Survey Respondent (MLF Users from January to December 2024) 1490people (last year: 1391people)
- Number of respondents
   Japanese:43people, English:17people total:60people
   (last year Japanese:75people, English:44people total:119people)
- Response rate
  4% (last year:8.6%)



#### Other Breakdown

| Corporate Researcher, Industrial    | 15 |
|-------------------------------------|----|
| Researcher at National Institute    | 4  |
| Grad student, Undergraduate student | 1  |





## Number of responses by question items

Comparison graph of items by number of respondants.













## Comparison graph of respondants in both this and the preceding year

Comparison graph of items in both this and the preceding year.













































# Comparison graph of respondents in both Japanese and English

Comparison graph of items by respondents answered in Japanese and English.