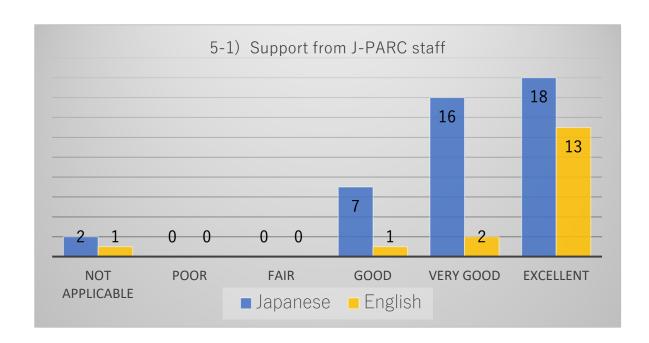

# Comparison graph of respondents in both Japanese and English

Comparison graph of items by respondents answered in Japanese and English.