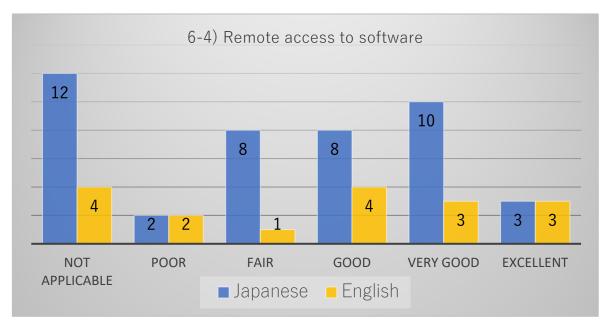

# Comparison graph of respondents in both Japanese and English

Comparison graph of items by respondents answered in Japanese and English.