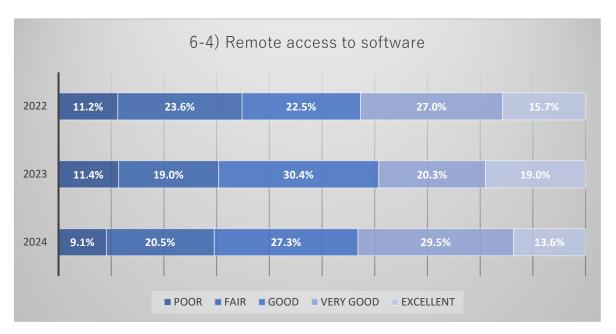

## Comparison graph of respondants in both this and the preceding year

Comparison graph of items in both this and the preceding year.