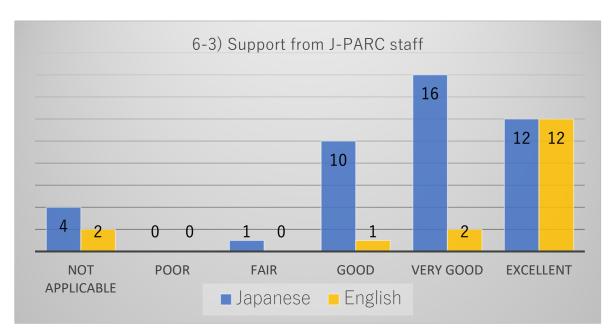

# Comparison graph of respondents in both Japanese and English

Comparison graph of items by respondents answered in Japanese and English.