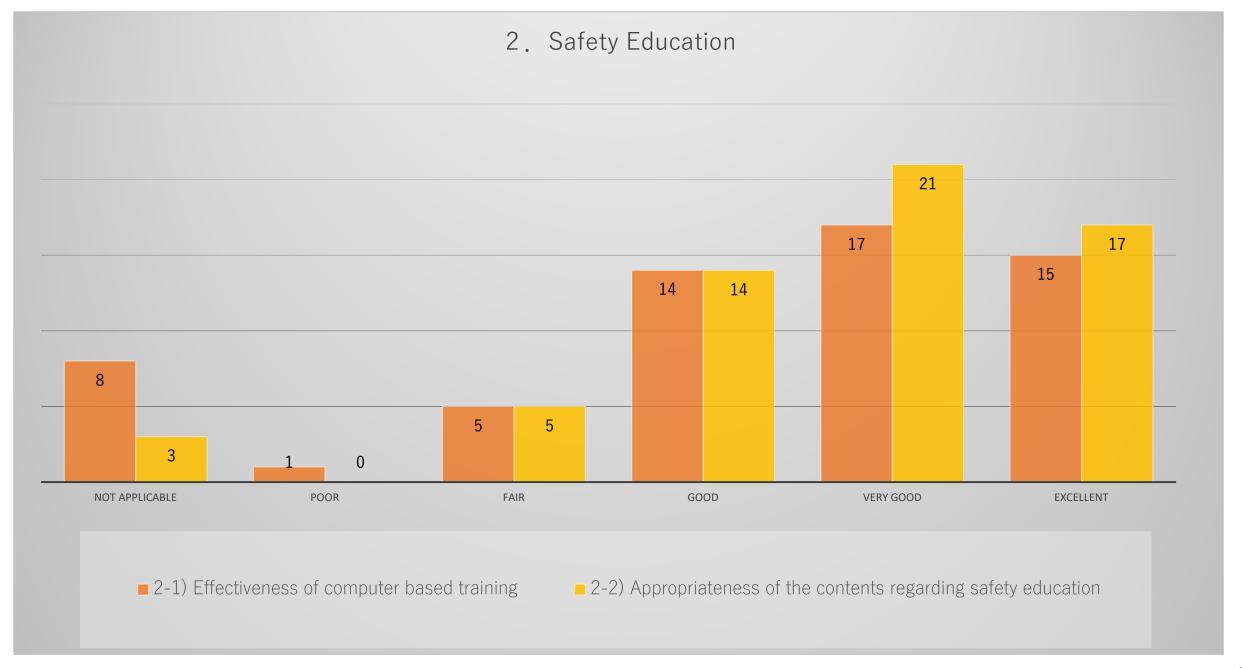

## Number of responses by question items

Comparison graph of items by number of respondants.