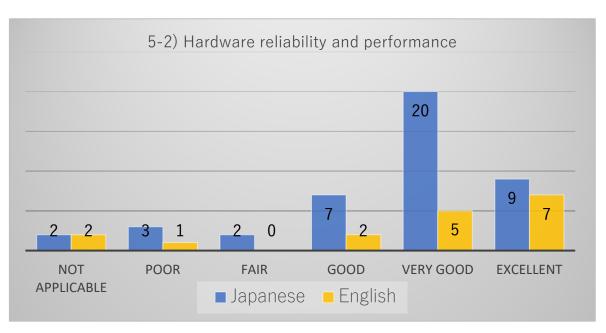

# Comparison graph of respondents in both Japanese and English

Comparison graph of items by respondents answered in Japanese and English.