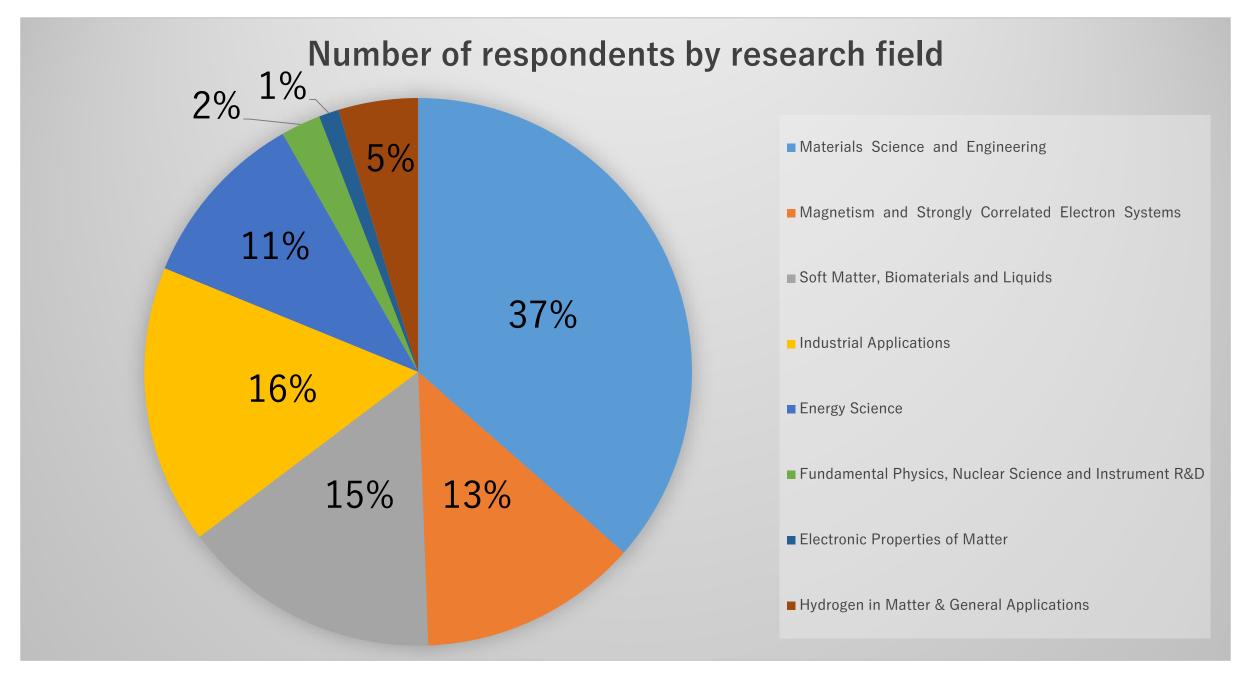

## Summary of MLF User Questionnaire 2024

March 10<sup>th</sup>, 2025 J-PARC Center

#### Overview of MLF User Questionnaire

- Implementation method Google Forms is adopted
- Implementation period January 16<sup>th</sup>, 2025 to January 31<sup>th</sup>, 2025
- Survey Respondent (MLF Users from January to December 2024) 1490people (last year: 1391people)
- Number of respondents
   Japanese:43people, English:17people total:60people
   (last year Japanese:75people, English:44people total:119people)
- Response rate
  4% (last year:8.6%)



#### Other Breakdown

| Corporate Researcher, Industrial    | 15 |
|-------------------------------------|----|
| Researcher at National Institute    | 4  |
| Grad student, Undergraduate student | 1  |





## Number of responses by question items

Comparison graph of items by number of respondants.













## Comparison graph of respondants in both this and the preceding year

Comparison graph of items in both this and the preceding year.













































# Comparison graph of respondents in both Japanese and English

Comparison graph of items by respondents answered in Japanese and English.