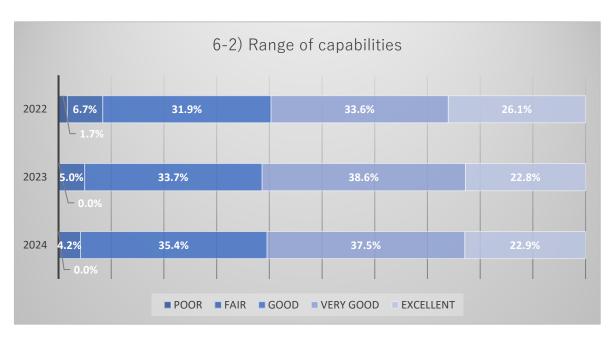

## Comparison graph of respondants in both this and the preceding year

Comparison graph of items in both this and the preceding year.