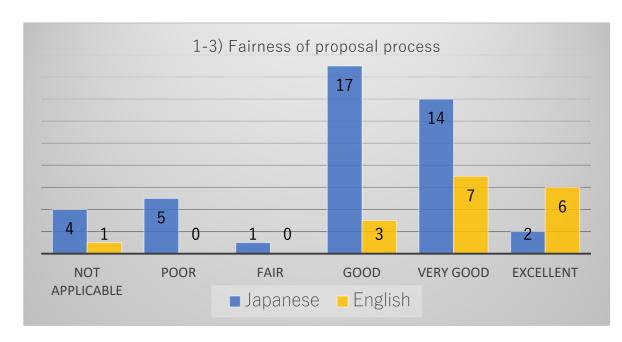

# Comparison graph of respondents in both Japanese and English

Comparison graph of items by respondents answered in Japanese and English.