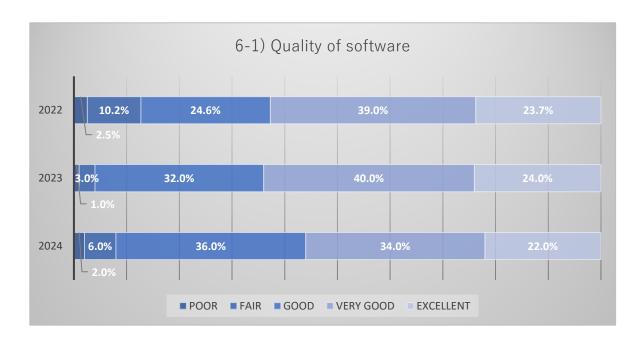

## Comparison graph of respondants in both this and the preceding year

Comparison graph of items in both this and the preceding year.