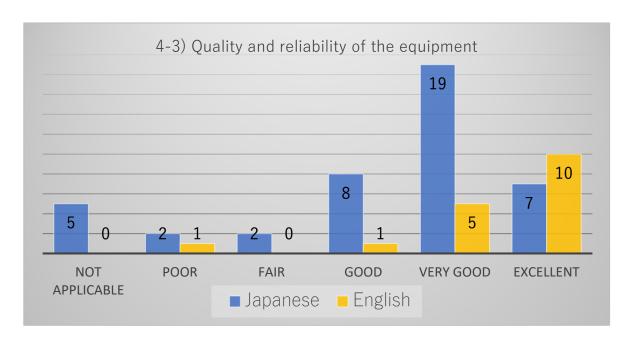

# Comparison graph of respondents in both Japanese and English

Comparison graph of items by respondents answered in Japanese and English.