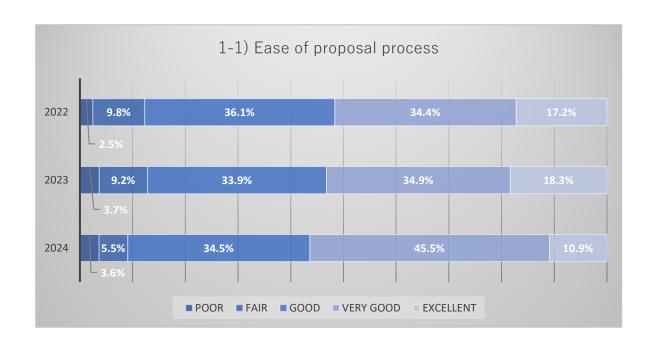

iod January 16<sup>th</sup>, 2025 to January 31<sup>th</sup>, 2025
- Survey Respondent (MLF Users from January to December 2024) 1490people (last year: 1391people)
- Number of respondents
   Japanese:43people, English:17people total:60people
   (last year Japanese:75people, English:44people total:119people)
- Response rate
  4% (last year:8.6%)



#### Other Breakdown

| Corporate Researcher, Industrial    | 15 |
|-------------------------------------|----|
| Researcher at National Institute    | 4  |
| Grad student, Undergraduate student | 1  |





## Number of responses by question items

Comparison graph of items by number of respondants.













## Comparison graph of respondants in both this and the preceding year

Comparison graph of items in both this and the preceding year.













































# Comparison graph of respondents in both Japanese and English

Comparison graph of items by respondents answered in Japanese and English.