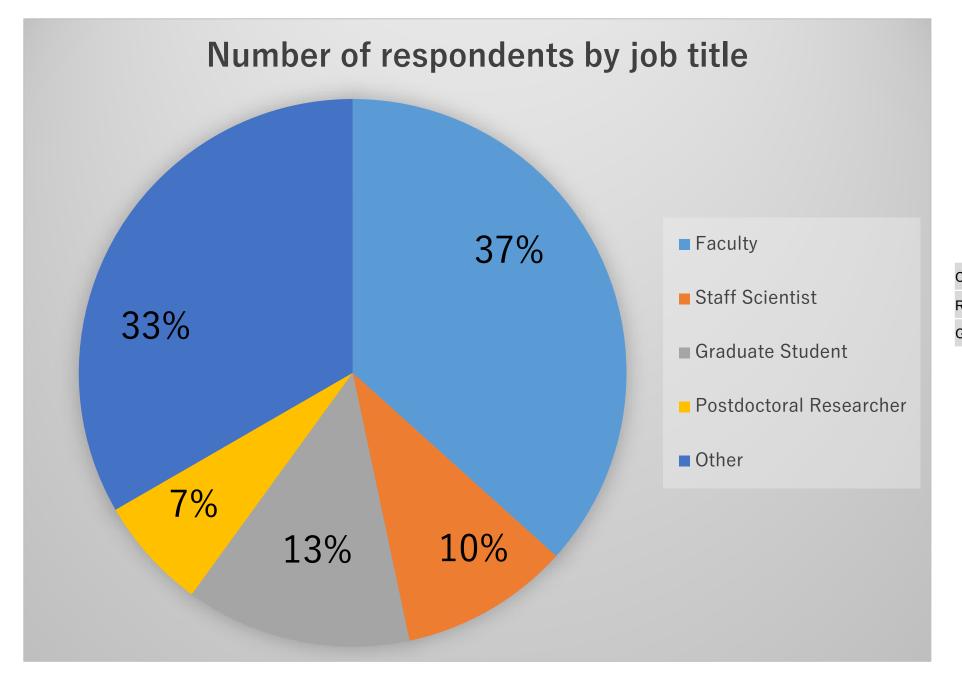

#### Other Breakdown

| Corporate Researcher, Industrial    | 15 |
|-------------------------------------|----|
| Researcher at National Institute    | 4  |
| Grad student, Undergraduate student | 1  |