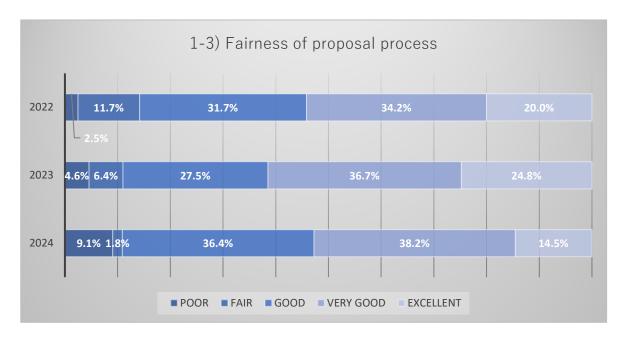

January 16<sup>th</sup>, 2025 to January 31<sup>th</sup>, 2025
- Survey Respondent (MLF Users from January to December 2024) 1490people (last year: 1391people)
- Number of respondents
   Japanese:43people, English:17people total:60people
   (last year Japanese:75people, English:44people total:119people)
- Response rate
  4% (last year:8.6%)



#### Other Breakdown

| Corporate Researcher, Industrial    | 15 |
|-------------------------------------|----|
| Researcher at National Institute    | 4  |
| Grad student, Undergraduate student | 1  |





## Number of responses by question items

Comparison graph of items by number of respondants.













## Comparison graph of respondants in both this and the preceding year

Comparison graph of items in both this and the preceding year.













































# Comparison graph of respondents in both Japanese and English

Comparison graph of items by respondents answered in Japanese and English.