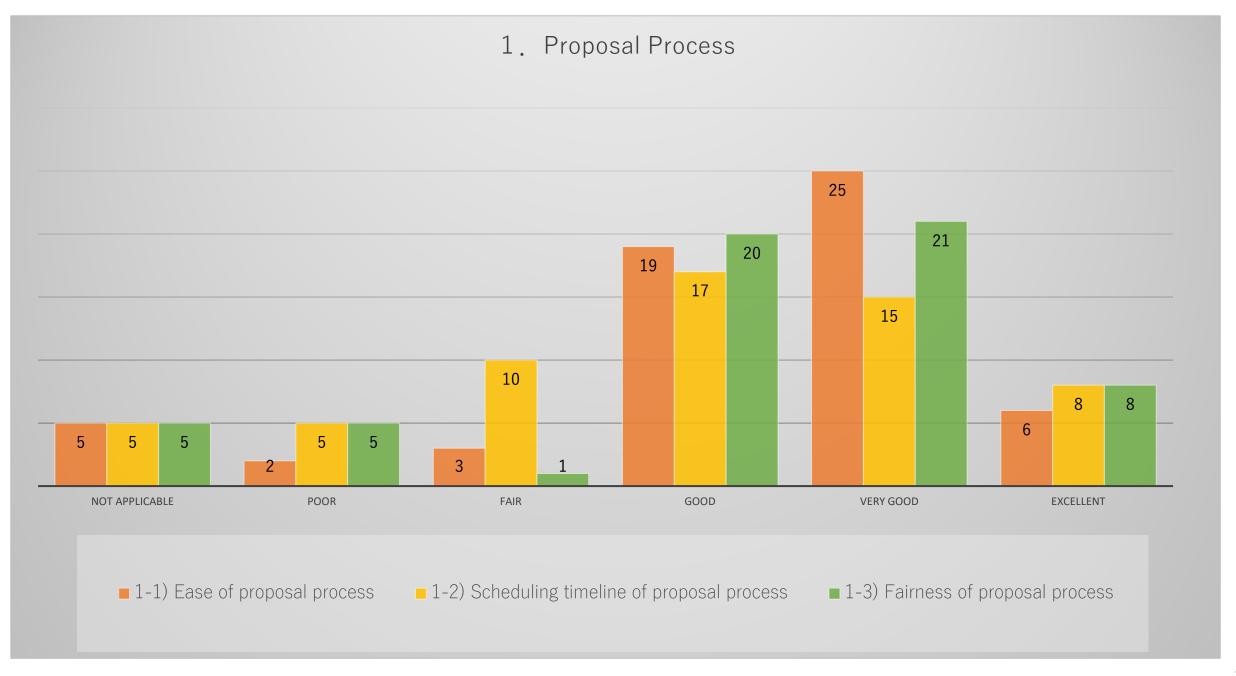

## Number of responses by question items

Comparison graph of items by number of respondants.