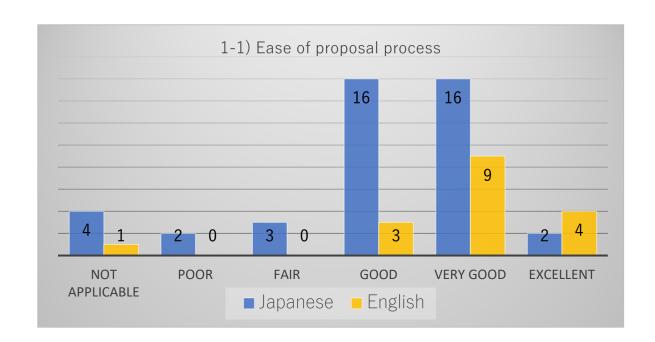

# Comparison graph of respondents in both Japanese and English

Comparison graph of items by respondents answered in Japanese and English.