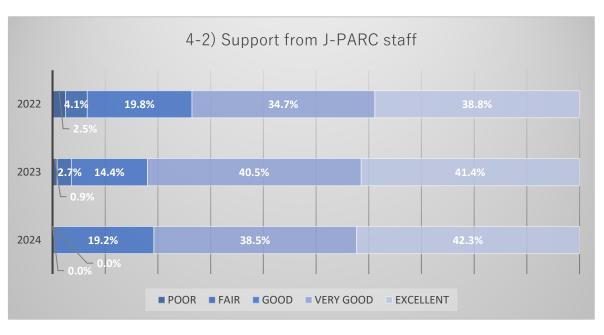

## Comparison graph of respondants in both this and the preceding year

Comparison graph of items in both this and the preceding year.