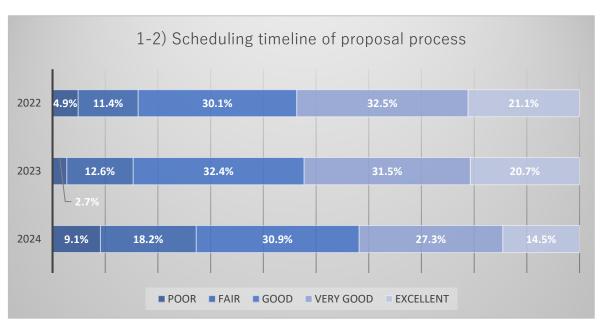

d January 16<sup>th</sup>, 2025 to January 31<sup>th</sup>, 2025
- Survey Respondent (MLF Users from January to December 2024) 1490people (last year: 1391people)
- Number of respondents
   Japanese:43people, English:17people total:60people
   (last year Japanese:75people, English:44people total:119people)
- Response rate
  4% (last year:8.6%)



#### Other Breakdown

| Corporate Researcher, Industrial    | 15 |
|-------------------------------------|----|
| Researcher at National Institute    | 4  |
| Grad student, Undergraduate student | 1  |





## Number of responses by question items

Comparison graph of items by number of respondants.













## Comparison graph of respondants in both this and the preceding year

Comparison graph of items in both this and the preceding year.













































# Comparison graph of respondents in both Japanese and English

Comparison graph of items by respondents answered in Japanese and English.