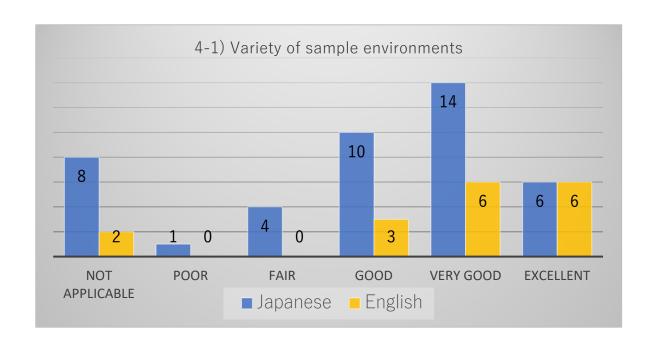

# Comparison graph of respondents in both Japanese and English

Comparison graph of items by respondents answered in Japanese and English.