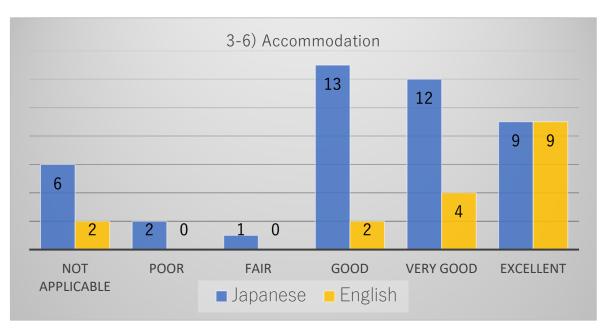

# Comparison graph of respondents in both Japanese and English

Comparison graph of items by respondents answered in Japanese and English.