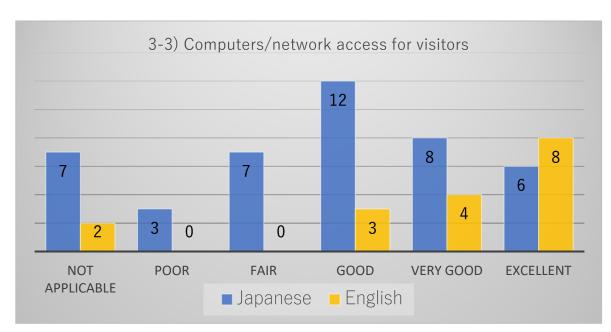

# Comparison graph of respondents in both Japanese and English

Comparison graph of items by respondents answered in Japanese and English.