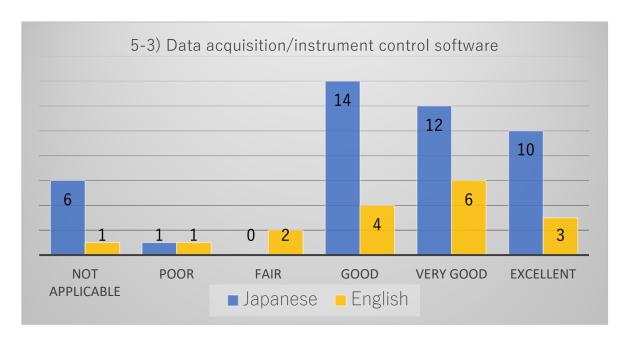

# Comparison graph of respondents in both Japanese and English

Comparison graph of items by respondents answered in Japanese and English.