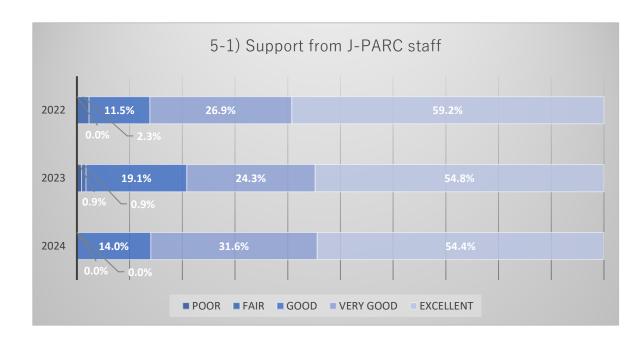

## Comparison graph of respondants in both this and the preceding year

Comparison graph of items in both this and the preceding year.