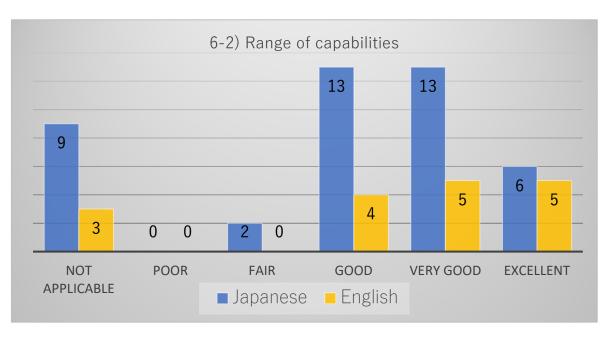

# Comparison graph of respondents in both Japanese and English

Comparison graph of items by respondents answered in Japanese and English.