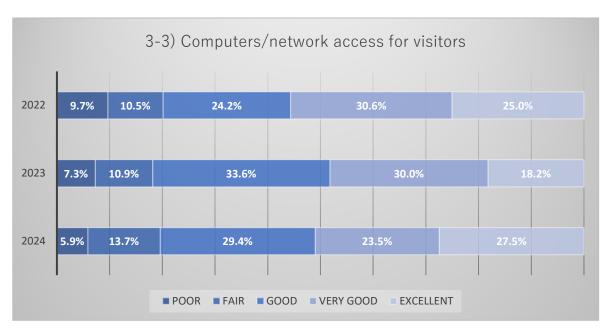

## Comparison graph of respondants in both this and the preceding year

Comparison graph of items in both this and the preceding year.