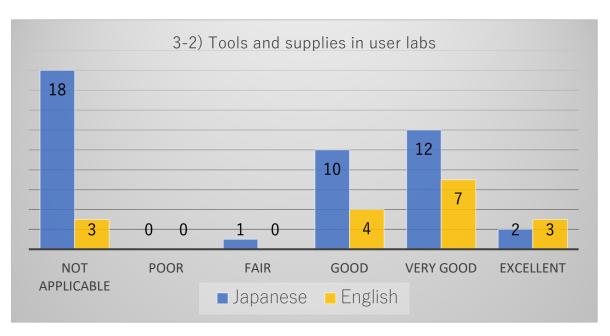

# Comparison graph of respondents in both Japanese and English

Comparison graph of items by respondents answered in Japanese and English.