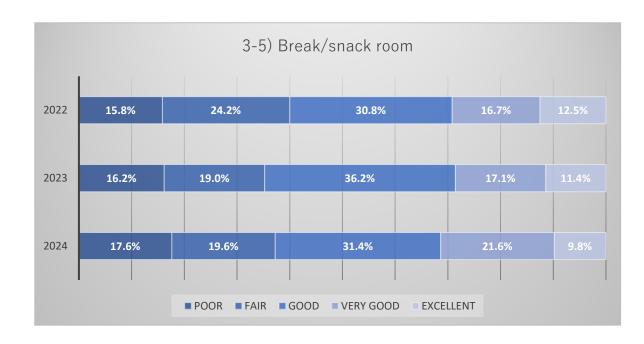

## Comparison graph of respondants in both this and the preceding year

Comparison graph of items in both this and the preceding year.