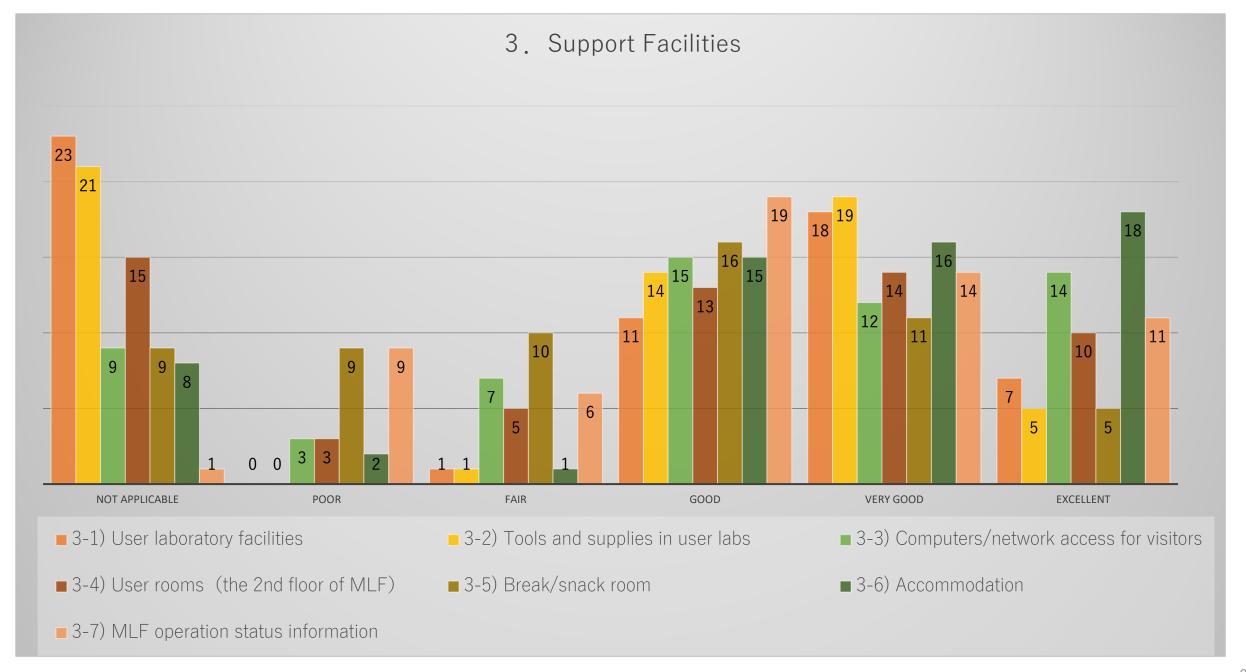

## Number of responses by question items

Comparison graph of items by number of respondants.