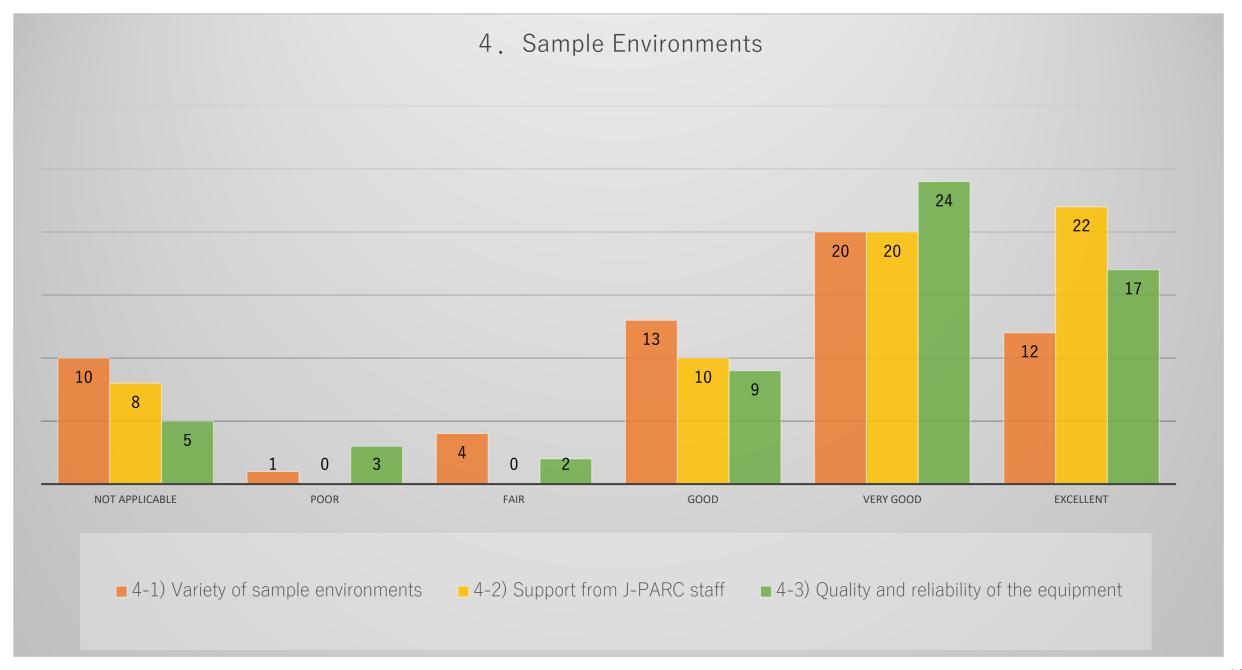

## Number of responses by question items

Comparison graph of items by number of respondants.