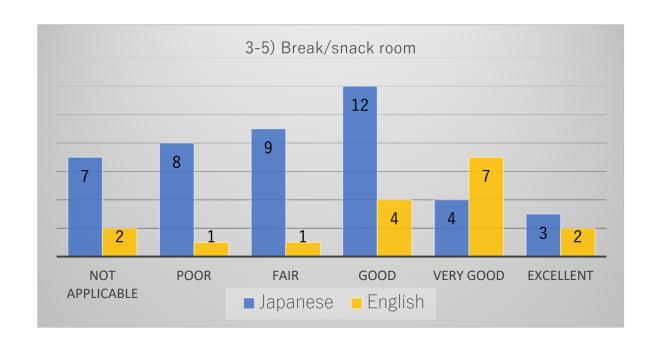

# Comparison graph of respondents in both Japanese and English

Comparison graph of items by respondents answered in Japanese and English.