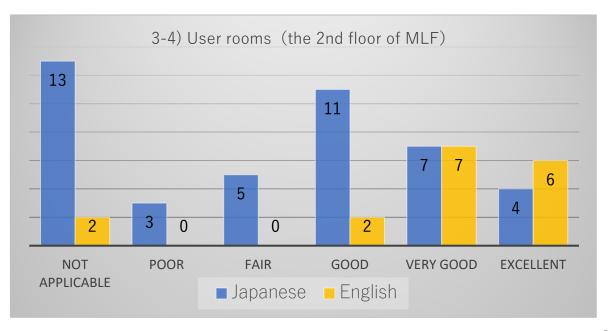

# Comparison graph of respondents in both Japanese and English

Comparison graph of items by respondents answered in Japanese and English.