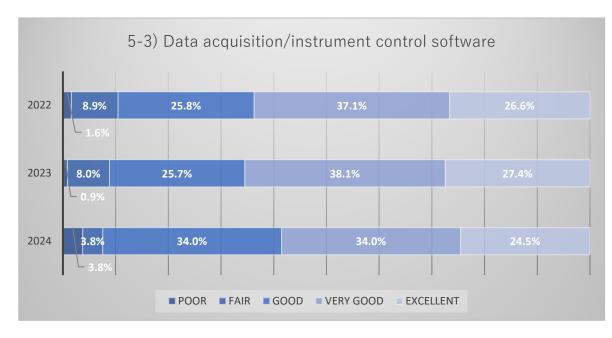

## Comparison graph of respondants in both this and the preceding year

Comparison graph of items in both this and the preceding year.