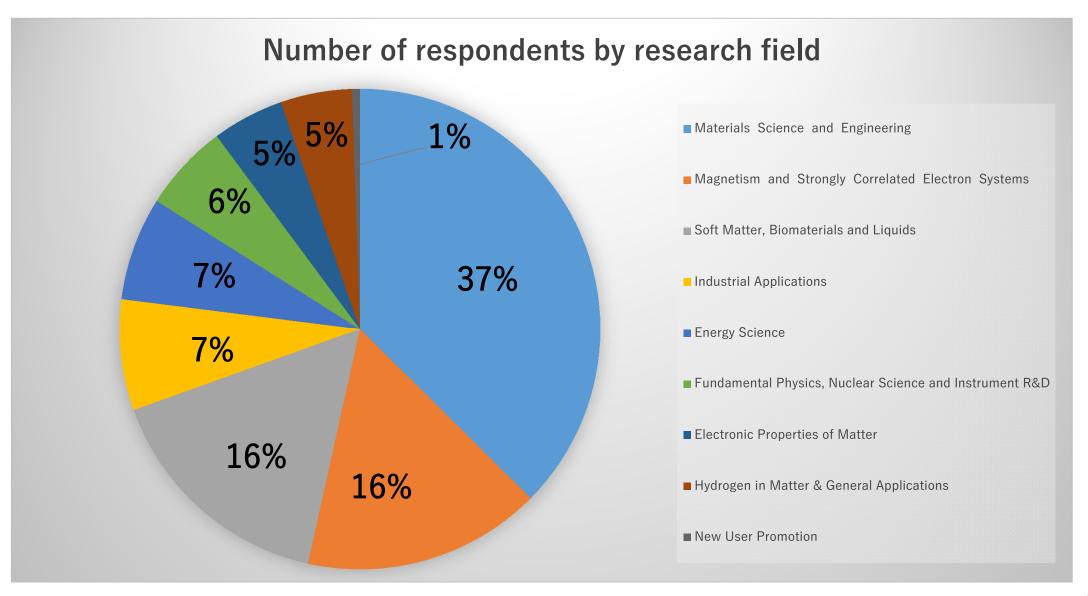

#### Overview of MLF User Questionnaire

- Implementation method Google Forms is adopted
- Implementation period January 5<sup>th</sup>, 2023 to January 31<sup>st</sup>, 2023
- Survey Respondent (MLF Users from January to December 2022) 1316people (last year:1034people)
- Number of respondents
   Japanese:77people, English:55people total:132people
   (last year Japanese:119people, English:27people total:146people)
- Response rate10.0% (last year:14.1%)