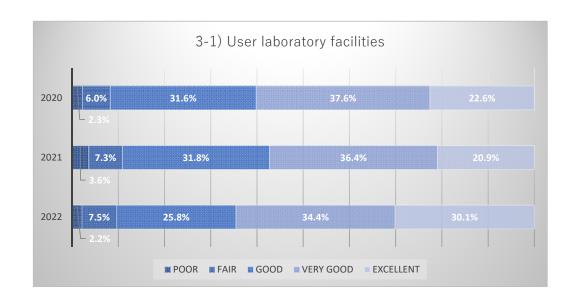

### Number of responses by question items

Comparison graph of items by number of respondants.

# Comparison graph of respondants in both this and the preceding year

Comparison graph of items in both this and the preceding year.