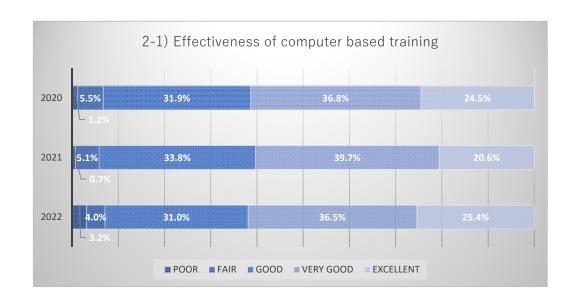

### Number of responses by question items

Comparison graph of items by number of respondants.

# Comparison graph of respondants in both this and the preceding year

Comparison graph of items in both this and the preceding year.