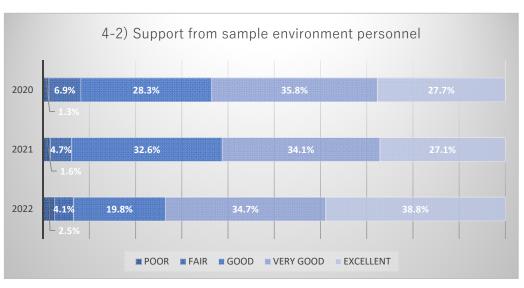

### Number of responses by question items

Comparison graph of items by number of respondants.

# Comparison graph of respondants in both this and the preceding year

Comparison graph of items in both this and the preceding year.