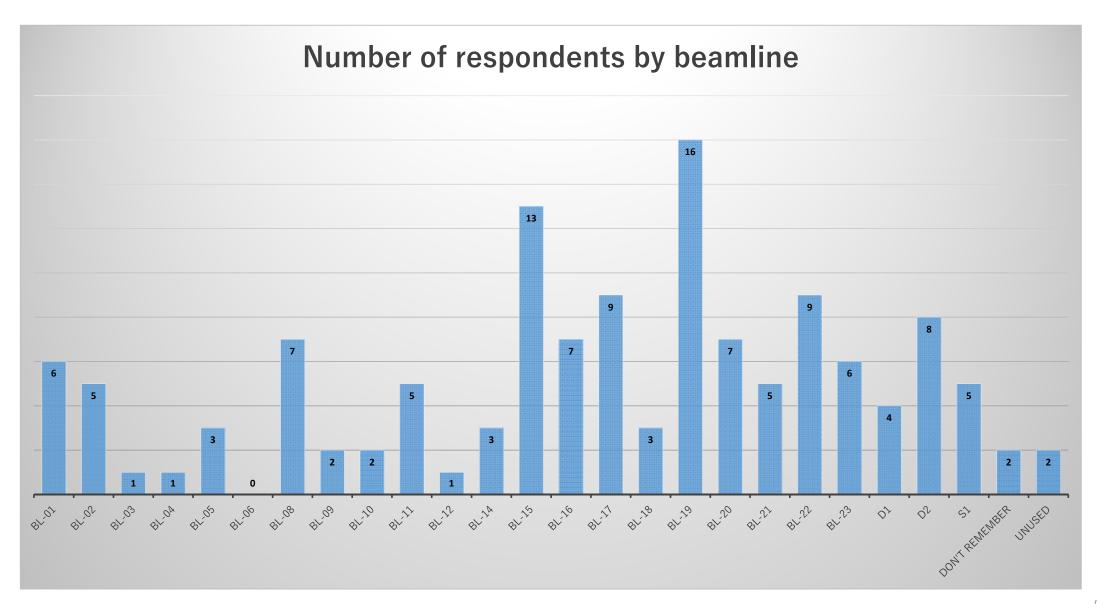

#### Overview of MLF User Questionnaire

- Implementation method Google Forms is adopted
- Implementation period January 5<sup>th</sup>, 2023 to January 31<sup>st</sup>, 2023
- Survey Respondent (MLF Users from January to December 2022) 1316people (last year:1034people)
- Number of respondents
   Japanese:77people, English:55people total:132people
   (last year Japanese:119people, English:27people total:146people)
- Response rate10.0% (last year:14.1%)