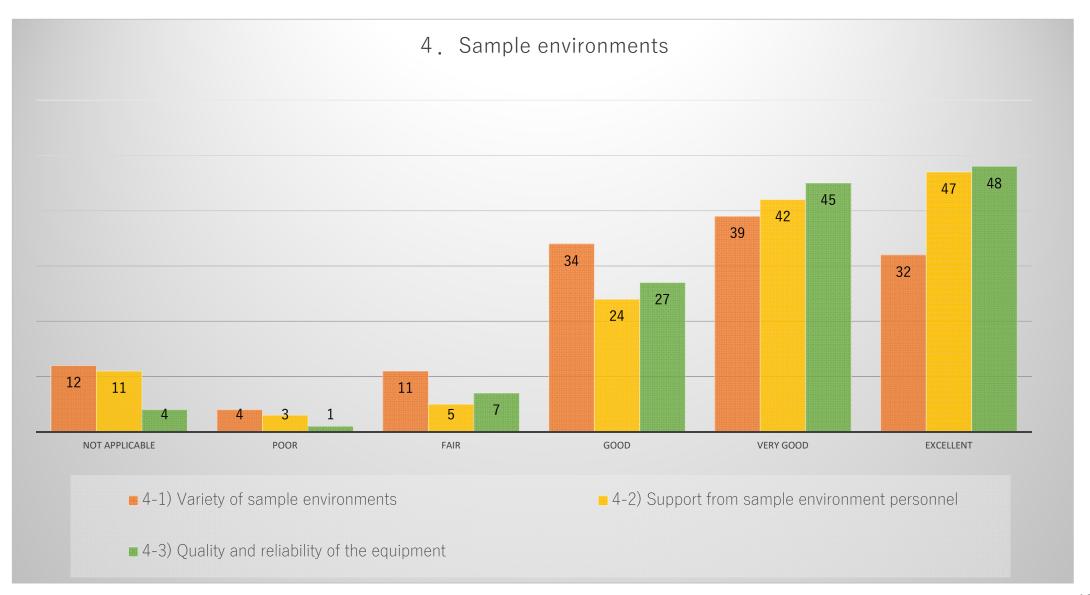

### Number of responses by question items

Comparison graph of items by number of respondants.