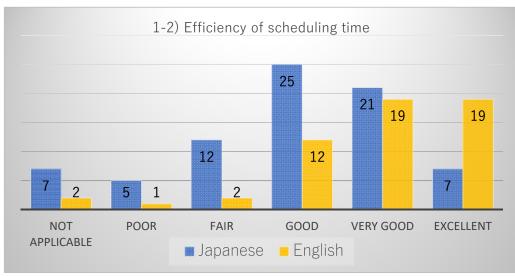

## Comparison graph of respondents in both Japanese and English

Comparison graph of items by respondents answered in Japanese and English.