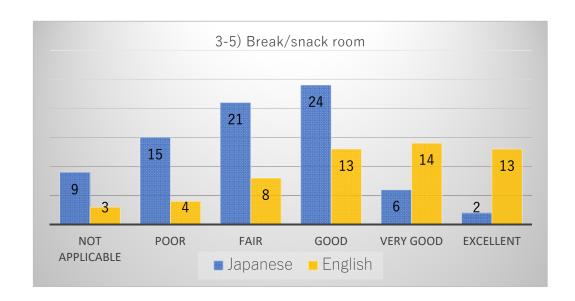

## Comparison graph of respondents in both Japanese and English

Comparison graph of items by respondents answered in Japanese and English.