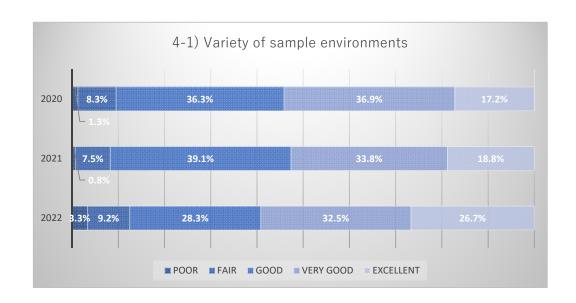

### Number of responses by question items

Comparison graph of items by number of respondants.

# Comparison graph of respondants in both this and the preceding year

Comparison graph of items in both this and the preceding year.