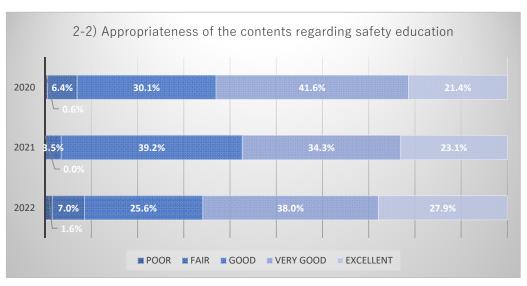

### Number of responses by question items

Comparison graph of items by number of respondants.

# Comparison graph of respondants in both this and the preceding year

Comparison graph of items in both this and the preceding year.