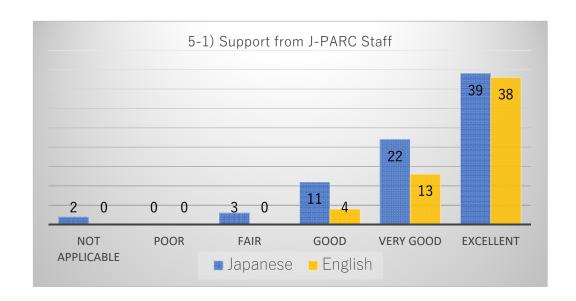

## Comparison graph of respondents in both Japanese and English

Comparison graph of items by respondents answered in Japanese and English.