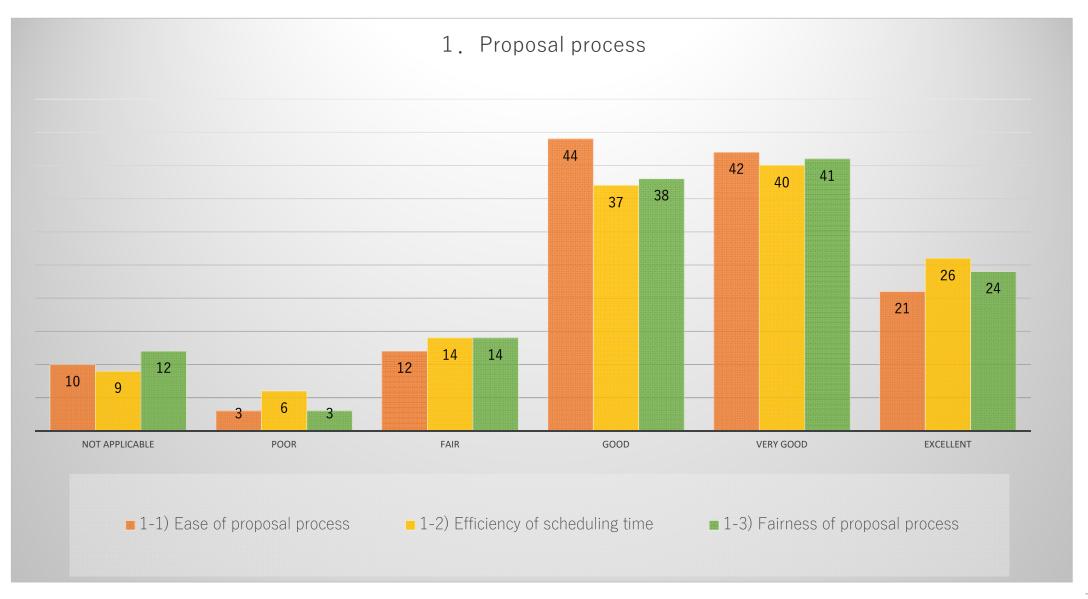

### Number of responses by question items

Comparison graph of items by number of respondants.