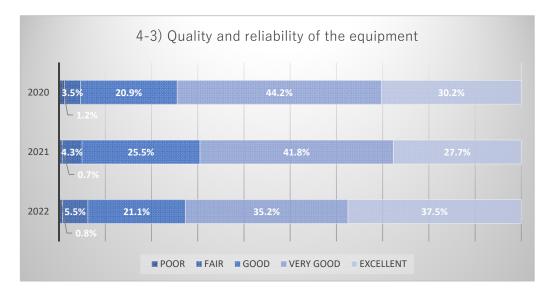

### Number of responses by question items

Comparison graph of items by number of respondants.

# Comparison graph of respondants in both this and the preceding year

Comparison graph of items in both this and the preceding year.