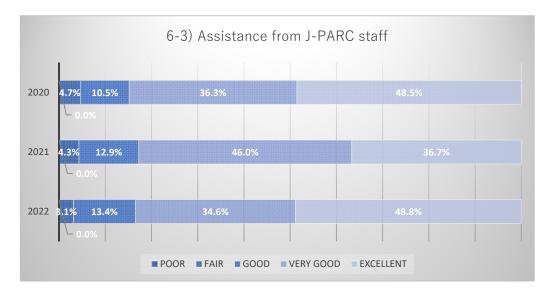

# Comparison graph of respondants in both this and the preceding year

Comparison graph of items in both this and the preceding year.