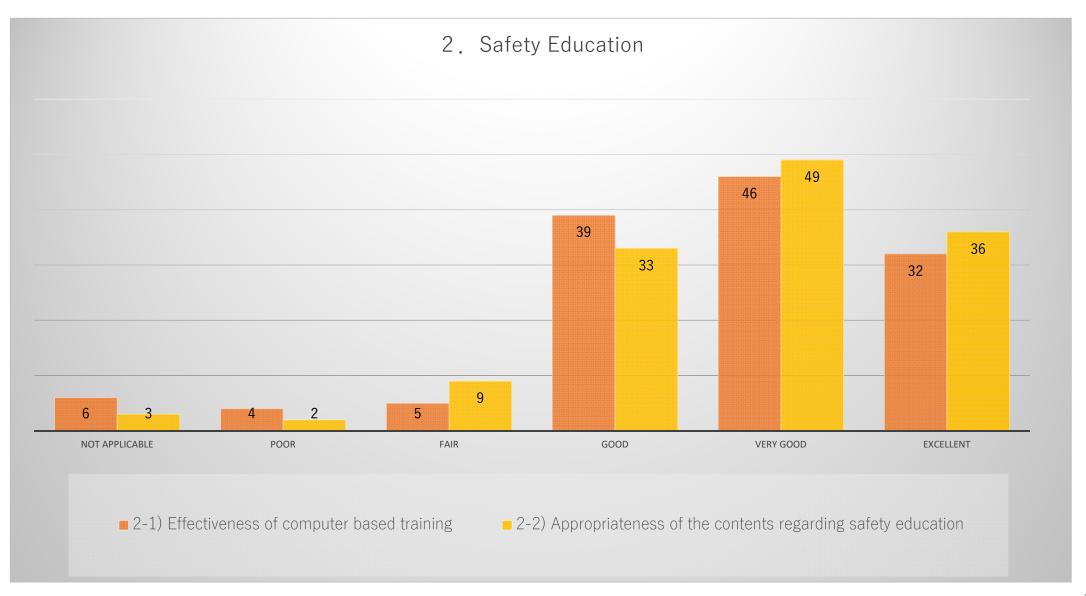

### Number of responses by question items

Comparison graph of items by number of respondants.