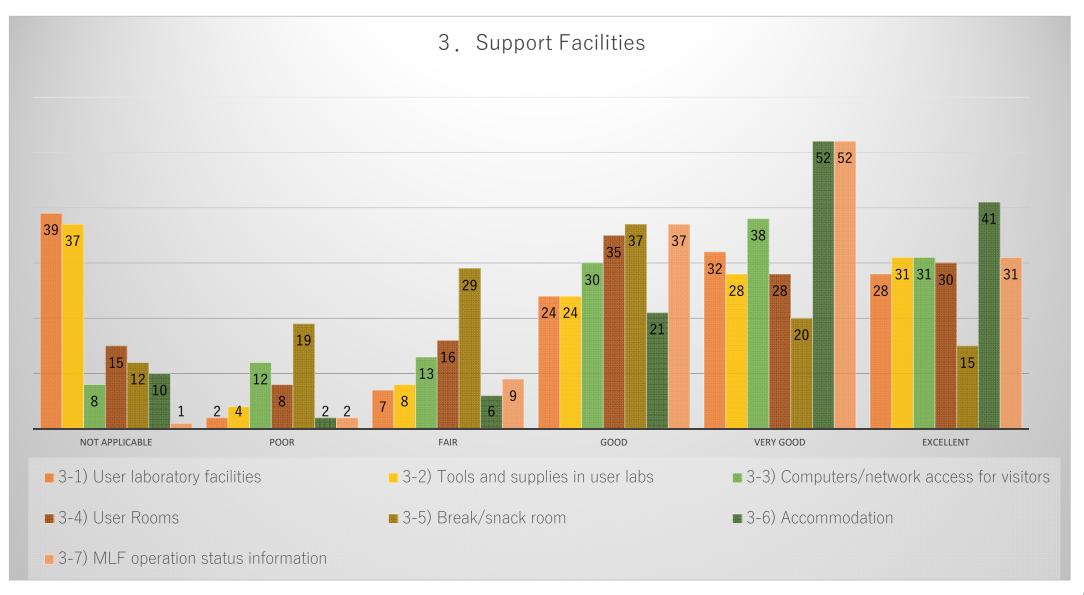

### Number of responses by question items

Comparison graph of items by number of respondants.