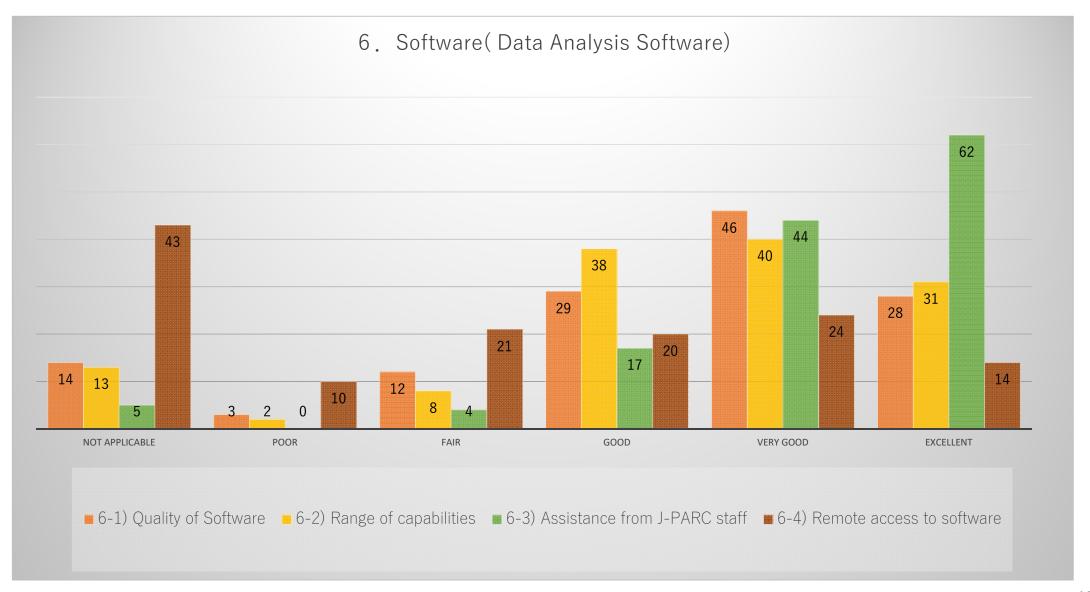

### Number of responses by question items

Comparison graph of items by number of respondants.