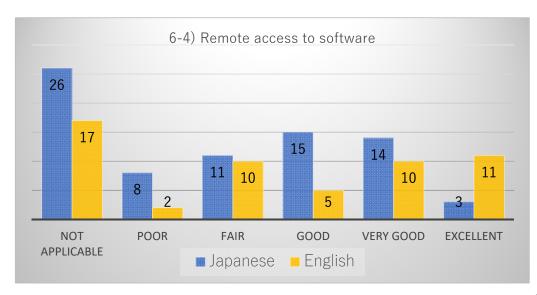

## Comparison graph of respondents in both Japanese and English

Comparison graph of items by respondents answered in Japanese and English.