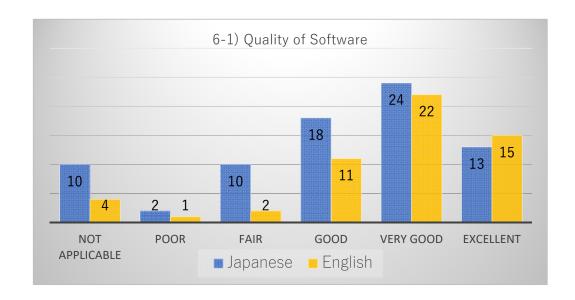

## Comparison graph of respondents in both Japanese and English

Comparison graph of items by respondents answered in Japanese and English.