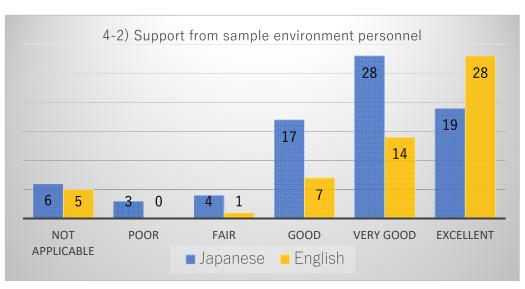

## Comparison graph of respondents in both Japanese and English

Comparison graph of items by respondents answered in Japanese and English.