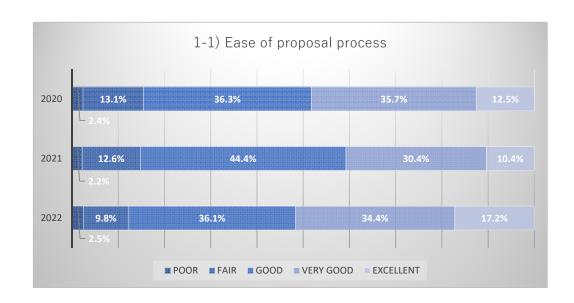

# Comparison graph of respondants in both this and the preceding year

Comparison graph of items in both this and the preceding year.