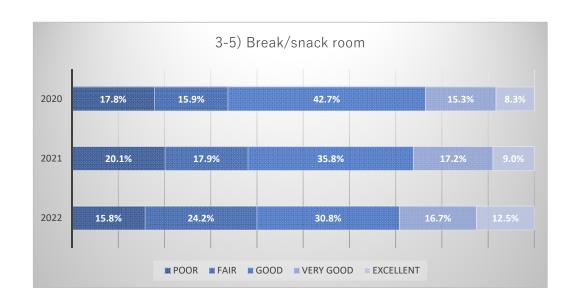

uary 5<sup>th</sup>, 2023 to January 31<sup>st</sup>, 2023
- Survey Respondent (MLF Users from January to December 2022) 1316people (last year:1034people)
- Number of respondents
   Japanese:77people, English:55people total:132people
   (last year Japanese:119people, English:27people total:146people)
- Response rate10.0% (last year:14.1%)



#### Other Breakdown

| Corporate Researcher, Industrial | 20 |
|----------------------------------|----|
| Researcher at National Institute | 2  |
| Japan Atomic Energy Agency       | 1  |





### Number of responses by question items

Comparison graph of items by number of respondants.













# Comparison graph of respondants in both this and the preceding year

Comparison graph of items in both this and the preceding year.













































## Comparison graph of respondents in both Japanese and English

Comparison graph of items by respondents answered in Japanese and English.