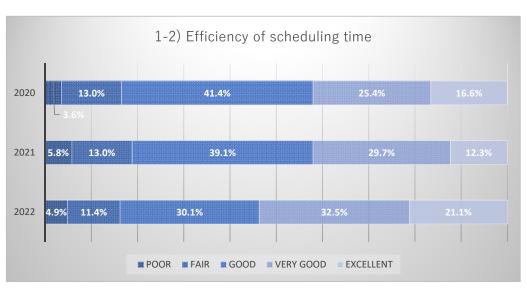

# Comparison graph of respondants in both this and the preceding year

Comparison graph of items in both this and the preceding year.