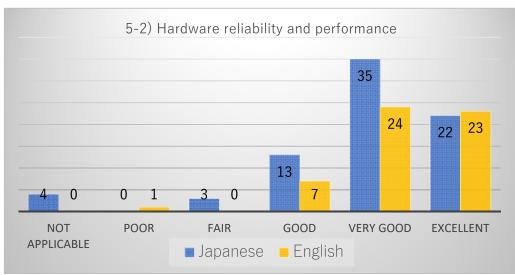

## Comparison graph of respondents in both Japanese and English

Comparison graph of items by respondents answered in Japanese and English.