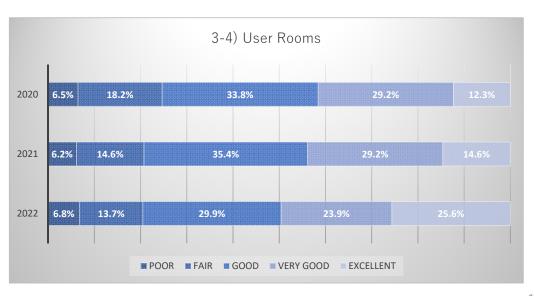

anuary 5<sup>th</sup>, 2023 to January 31<sup>st</sup>, 2023
- Survey Respondent (MLF Users from January to December 2022) 1316people (last year:1034people)
- Number of respondents
   Japanese:77people, English:55people total:132people
   (last year Japanese:119people, English:27people total:146people)
- Response rate10.0% (last year:14.1%)



#### Other Breakdown

| Corporate Researcher, Industrial | 20 |
|----------------------------------|----|
| Researcher at National Institute | 2  |
| Japan Atomic Energy Agency       | 1  |





### Number of responses by question items

Comparison graph of items by number of respondants.













# Comparison graph of respondants in both this and the preceding year

Comparison graph of items in both this and the preceding year.













































## Comparison graph of respondents in both Japanese and English

Comparison graph of items by respondents answered in Japanese and English.