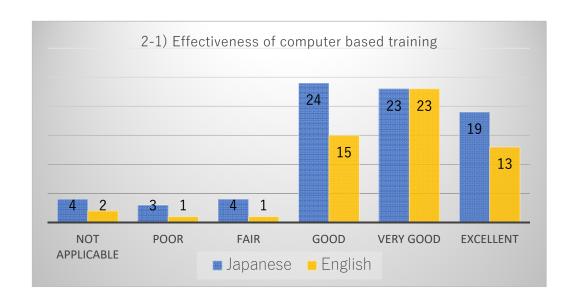

## Comparison graph of respondents in both Japanese and English

Comparison graph of items by respondents answered in Japanese and English.