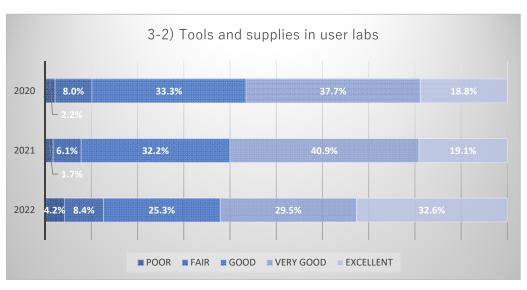

### Number of responses by question items

Comparison graph of items by number of respondants.

# Comparison graph of respondants in both this and the preceding year

Comparison graph of items in both this and the preceding year.