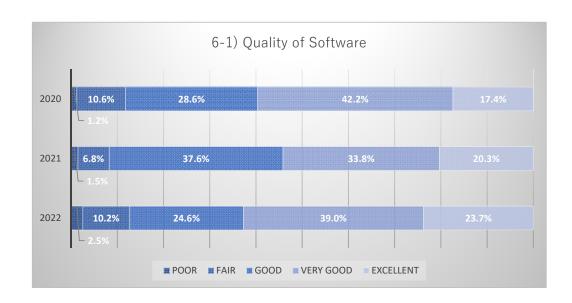

### Number of responses by question items

Comparison graph of items by number of respondants.

# Comparison graph of respondants in both this and the preceding year

Comparison graph of items in both this and the preceding year.