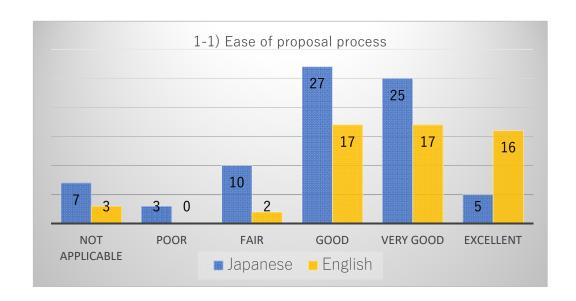

## Comparison graph of respondents in both Japanese and English

Comparison graph of items by respondents answered in Japanese and English.