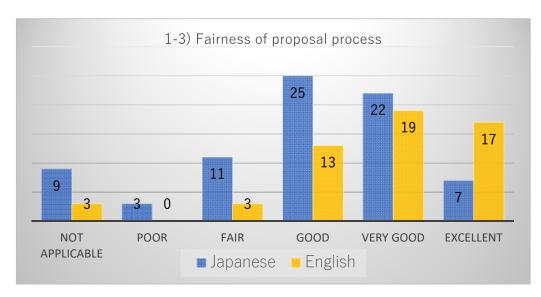

## Comparison graph of respondents in both Japanese and English

Comparison graph of items by respondents answered in Japanese and English.