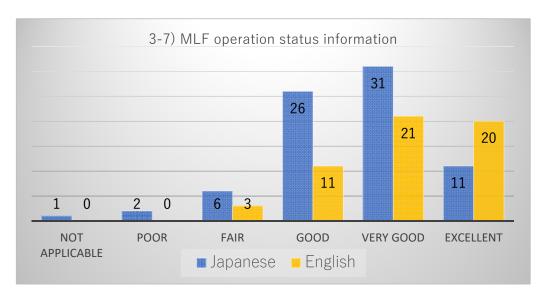

## Comparison graph of respondents in both Japanese and English

Comparison graph of items by respondents answered in Japanese and English.