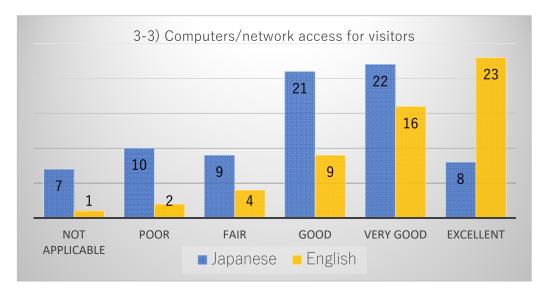

## Comparison graph of respondents in both Japanese and English

Comparison graph of items by respondents answered in Japanese and English.