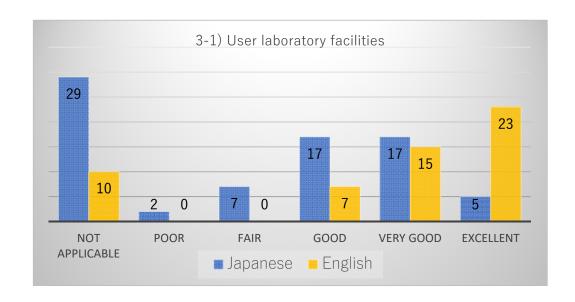

## Comparison graph of respondents in both Japanese and English

Comparison graph of items by respondents answered in Japanese and English.