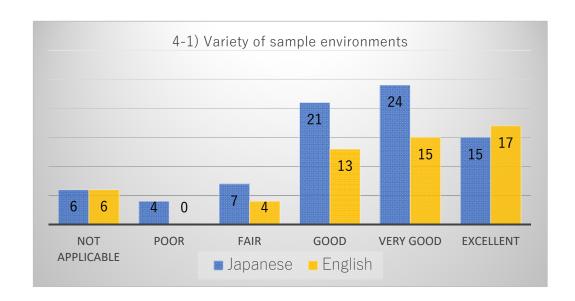

## Comparison graph of respondents in both Japanese and English

Comparison graph of items by respondents answered in Japanese and English.