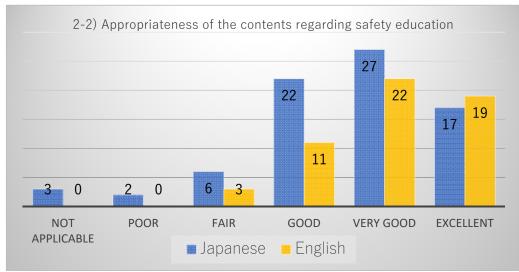

## Comparison graph of respondents in both Japanese and English

Comparison graph of items by respondents answered in Japanese and English.