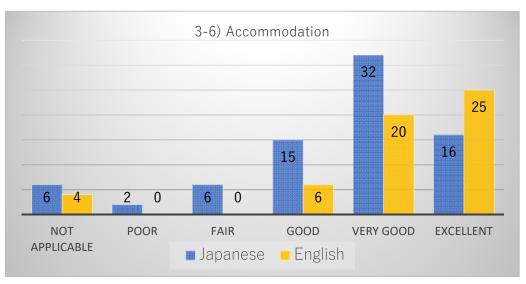

## Comparison graph of respondents in both Japanese and English

Comparison graph of items by respondents answered in Japanese and English.