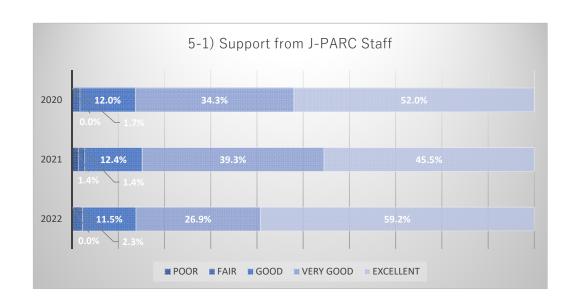

### Number of responses by question items

Comparison graph of items by number of respondants.

# Comparison graph of respondants in both this and the preceding year

Comparison graph of items in both this and the preceding year.