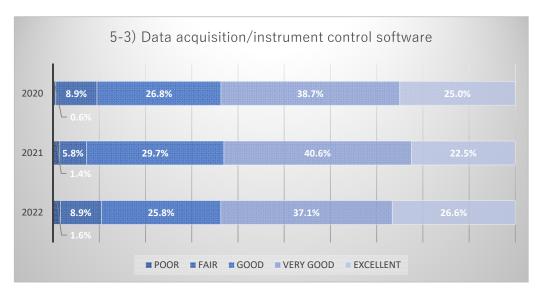

### Number of responses by question items

Comparison graph of items by number of respondants.

# Comparison graph of respondants in both this and the preceding year

Comparison graph of items in both this and the preceding year.