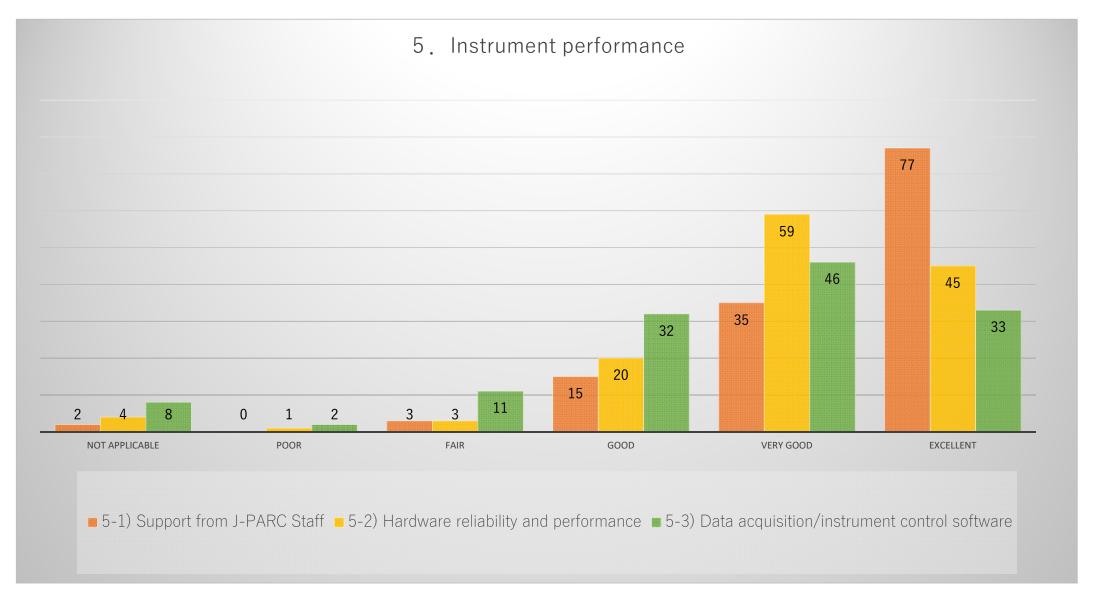

### Number of responses by question items

Comparison graph of items by number of respondants.