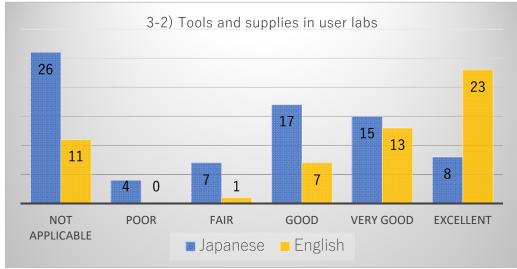

## Comparison graph of respondents in both Japanese and English

Comparison graph of items by respondents answered in Japanese and English.