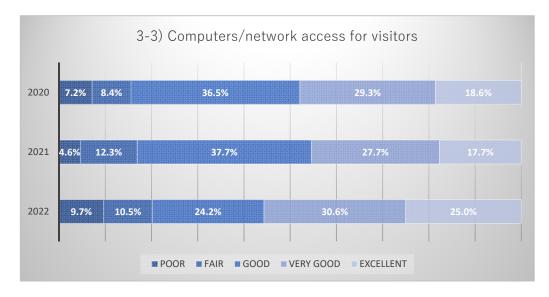

January 5<sup>th</sup>, 2023 to January 31<sup>st</sup>, 2023
- Survey Respondent (MLF Users from January to December 2022) 1316people (last year:1034people)
- Number of respondents
   Japanese:77people, English:55people total:132people
   (last year Japanese:119people, English:27people total:146people)
- Response rate10.0% (last year:14.1%)



#### Other Breakdown

| Corporate Researcher, Industrial | 20 |
|----------------------------------|----|
| Researcher at National Institute | 2  |
| Japan Atomic Energy Agency       | 1  |





### Number of responses by question items

Comparison graph of items by number of respondants.













# Comparison graph of respondants in both this and the preceding year

Comparison graph of items in both this and the preceding year.













































## Comparison graph of respondents in both Japanese and English

Comparison graph of items by respondents answered in Japanese and English.