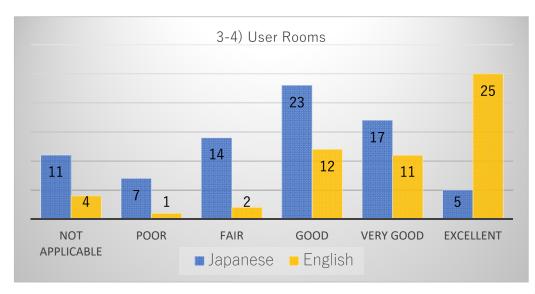

## Comparison graph of respondents in both Japanese and English

Comparison graph of items by respondents answered in Japanese and English.