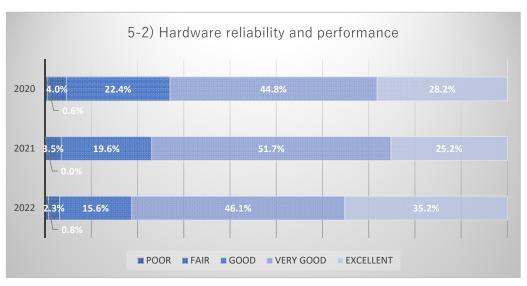

### Number of responses by question items

Comparison graph of items by number of respondants.

# Comparison graph of respondants in both this and the preceding year

Comparison graph of items in both this and the preceding year.