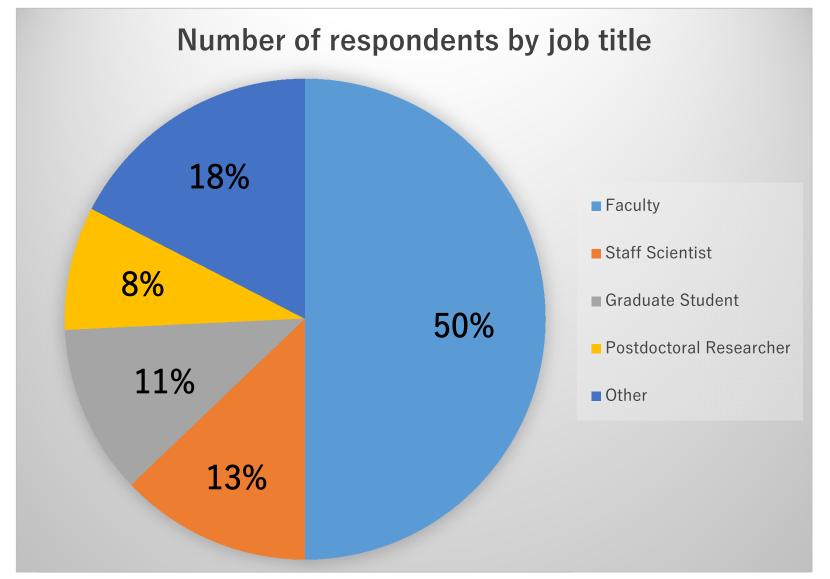

#### Overview of MLF User Questionnaire

- Implementation method Google Forms is adopted
- Implementation period January 5<sup>th</sup>, 2023 to January 31<sup>st</sup>, 2023
- Survey Respondent (MLF Users from January to December 2022) 1316people (last year:1034people)
- Number of respondents
   Japanese:77people, English:55people total:132people
   (last year Japanese:119people, English:27people total:146people)
- Response rate10.0% (last year:14.1%)