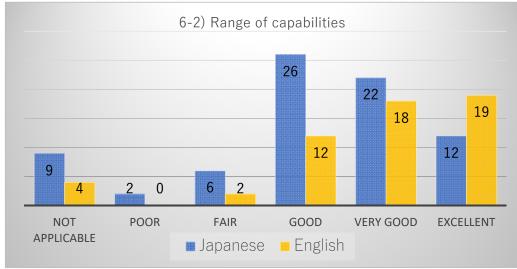

## Comparison graph of respondents in both Japanese and English

Comparison graph of items by respondents answered in Japanese and English.