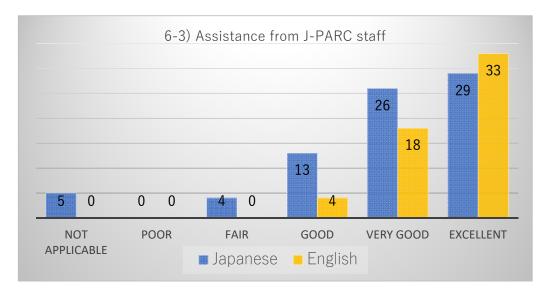

## Comparison graph of respondents in both Japanese and English

Comparison graph of items by respondents answered in Japanese and English.