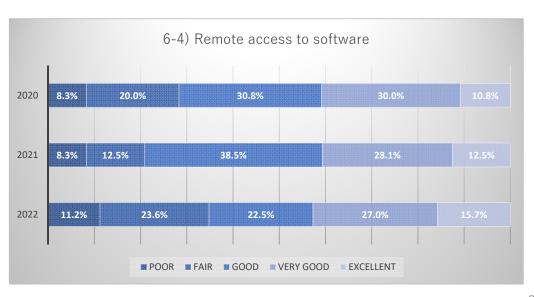

# Comparison graph of respondants in both this and the preceding year

Comparison graph of items in both this and the preceding year.