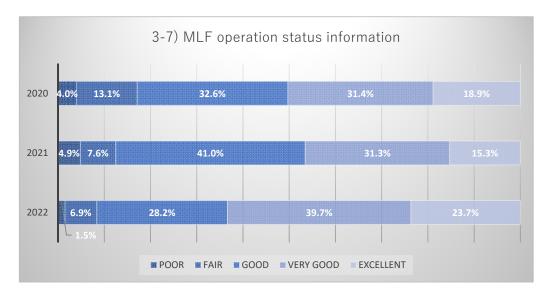

### Number of responses by question items

Comparison graph of items by number of respondants.

# Comparison graph of respondants in both this and the preceding year

Comparison graph of items in both this and the preceding year.