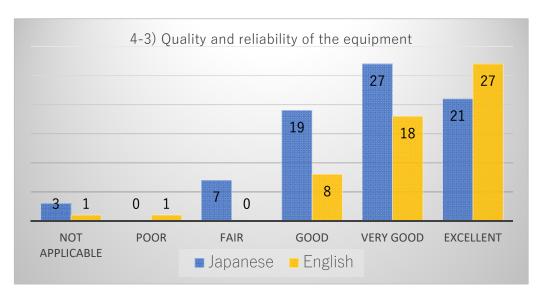

## Comparison graph of respondents in both Japanese and English

Comparison graph of items by respondents answered in Japanese and English.