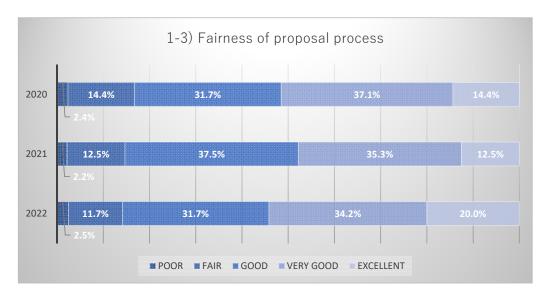

# Comparison graph of respondants in both this and the preceding year

Comparison graph of items in both this and the preceding year.