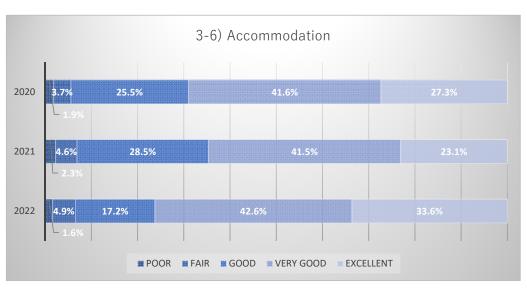

ry 5<sup>th</sup>, 2023 to January 31<sup>st</sup>, 2023
- Survey Respondent (MLF Users from January to December 2022) 1316people (last year:1034people)
- Number of respondents
   Japanese:77people, English:55people total:132people
   (last year Japanese:119people, English:27people total:146people)
- Response rate10.0% (last year:14.1%)



#### Other Breakdown

| Corporate Researcher, Industrial | 20 |
|----------------------------------|----|
| Researcher at National Institute | 2  |
| Japan Atomic Energy Agency       | 1  |





### Number of responses by question items

Comparison graph of items by number of respondants.













# Comparison graph of respondants in both this and the preceding year

Comparison graph of items in both this and the preceding year.













































## Comparison graph of respondents in both Japanese and English

Comparison graph of items by respondents answered in Japanese and English.