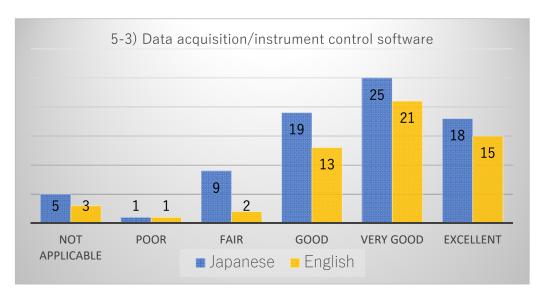

## Comparison graph of respondents in both Japanese and English

Comparison graph of items by respondents answered in Japanese and English.