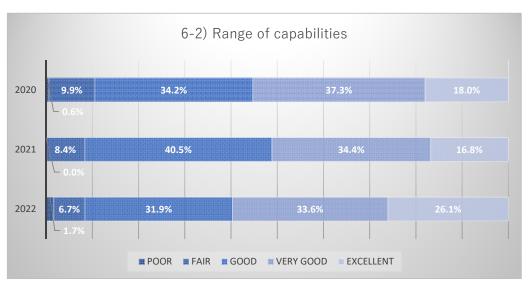

# Comparison graph of respondants in both this and the preceding year

Comparison graph of items in both this and the preceding year.