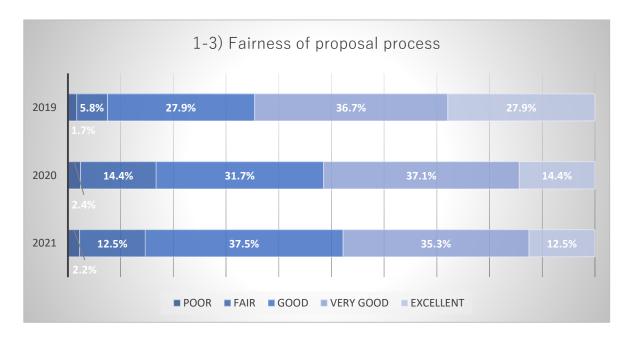

## Comparison graph of respondants in both this and the preceding year

Comparison graph of items in both this and the preceding year.