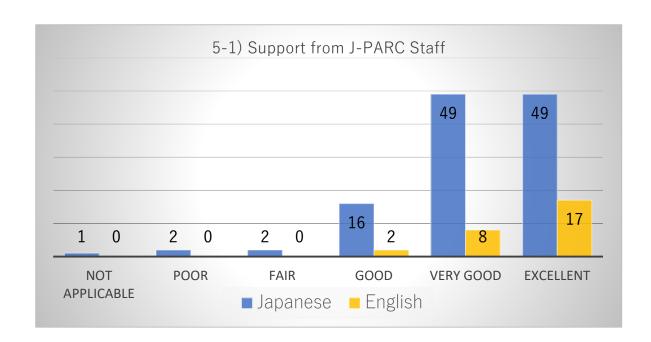

# Comparison graph of respondents in both Japanese and English

Comparison graph of items by respondents answered in Japanese and English.