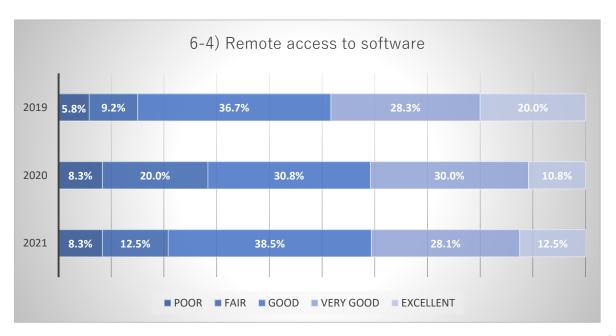

### Number of responses by question items

Comparison graph of items by number of respondants.

## Comparison graph of respondants in both this and the preceding year

Comparison graph of items in both this and the preceding year.