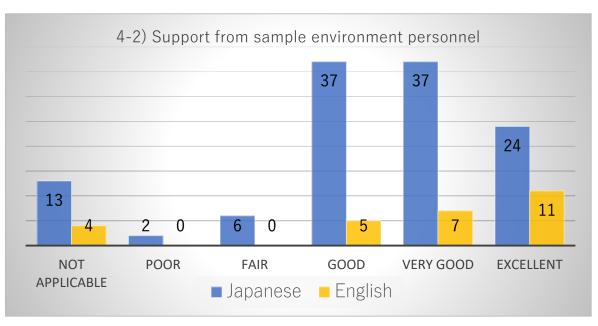

# Comparison graph of respondents in both Japanese and English

Comparison graph of items by respondents answered in Japanese and English.