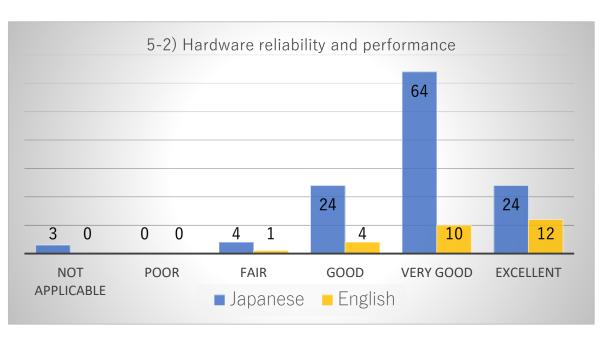

# Comparison graph of respondents in both Japanese and English

Comparison graph of items by respondents answered in Japanese and English.