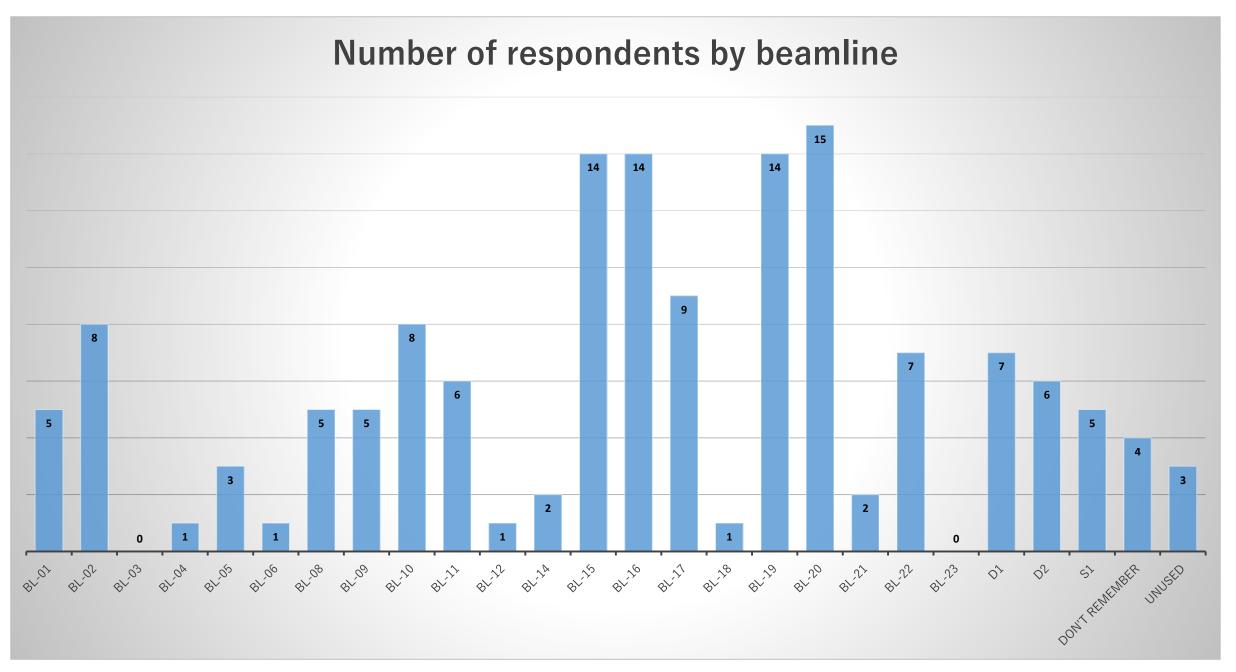

riod January 4<sup>th</sup>, 2022 to January 31<sup>st</sup>, 2022
- Survey Respondent (MLF Users from January to December 2021) 1034people (last year:1331people)
- Number of respondents
   Japanese:119people, English:27people total:146people
   (last year Japanese:131people, English:49people total:180people)
- Response rate
  14.1% (last year:13.5%)



### Other Breakdown

| Corporate Researcher, Industrial                   | 35 |
|----------------------------------------------------|----|
| Researcher at National Institute                   | 4  |
| Grad student, Undergraduate student                | 3  |
| Public testing/Research laboratory                 | 2  |
| Japan Atomic Energy Agency                         | 2  |
| Inter-University Research Institute<br>Corporation | 1  |





### Number of responses by question items

Comparison graph of items by number of respondants.













## Comparison graph of respondants in both this and the preceding year

Comparison graph of items in both this and the preceding year.













































# Comparison graph of respondents in both Japanese and English

Comparison graph of items by respondents answered in Japanese and English.