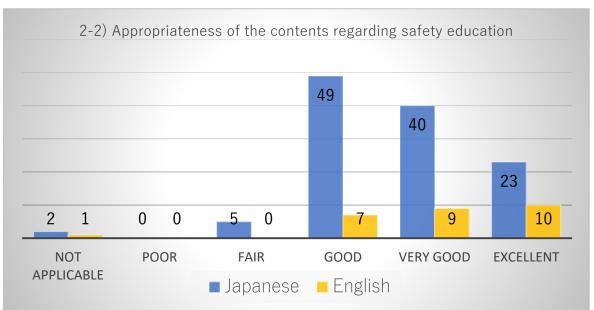

# Comparison graph of respondents in both Japanese and English

Comparison graph of items by respondents answered in Japanese and English.