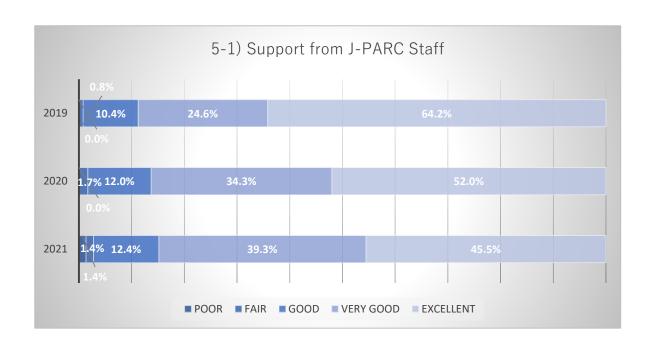

### Number of responses by question items

Comparison graph of items by number of respondants.