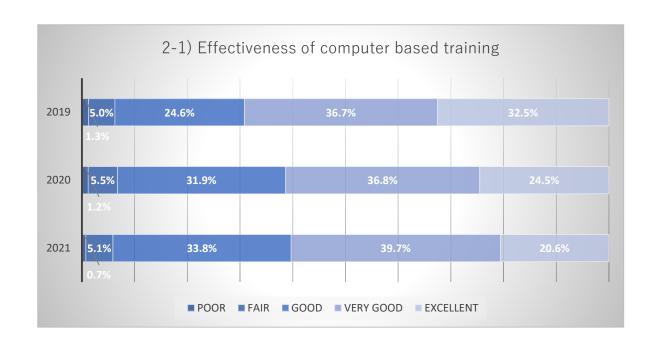

year Japanese:131people, English:49people total:180people)
- Response rate
  14.1% (last year:13.5%)



### Other Breakdown

| Corporate Researcher, Industrial                   | 35 |
|----------------------------------------------------|----|
| Researcher at National Institute                   | 4  |
| Grad student, Undergraduate student                | 3  |
| Public testing/Research laboratory                 | 2  |
| Japan Atomic Energy Agency                         | 2  |
| Inter-University Research Institute<br>Corporation | 1  |





### Number of responses by question items

Comparison graph of items by number of respondants.













## Comparison graph of respondants in both this and the preceding year

Comparison graph of items in both this and the preceding year.













































# Comparison graph of respondents in both Japanese and English

Comparison graph of items by respondents answered in Japanese and English.