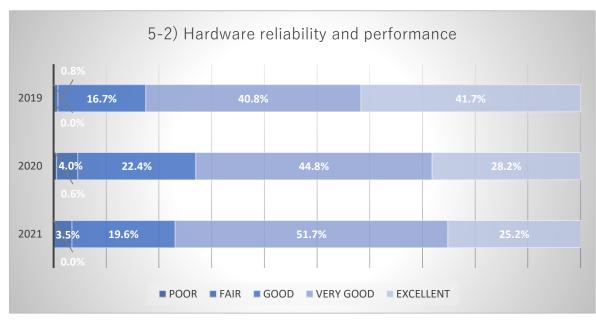

### Number of responses by question items

Comparison graph of items by number of respondants.