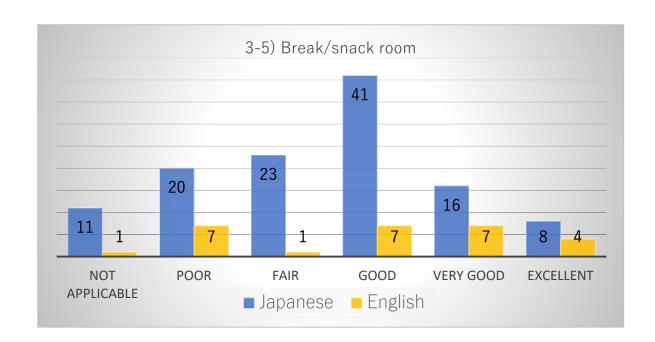

# Comparison graph of respondents in both Japanese and English

Comparison graph of items by respondents answered in Japanese and English.