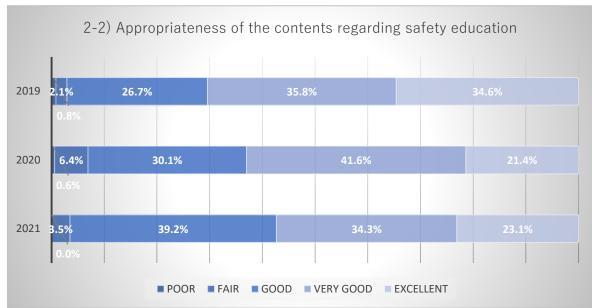

ar Japanese:131people, English:49people total:180people)
- Response rate
  14.1% (last year:13.5%)



### Other Breakdown

| Corporate Researcher, Industrial                   | 35 |
|----------------------------------------------------|----|
| Researcher at National Institute                   | 4  |
| Grad student, Undergraduate student                | 3  |
| Public testing/Research laboratory                 | 2  |
| Japan Atomic Energy Agency                         | 2  |
| Inter-University Research Institute<br>Corporation | 1  |





### Number of responses by question items

Comparison graph of items by number of respondants.













## Comparison graph of respondants in both this and the preceding year

Comparison graph of items in both this and the preceding year.













































# Comparison graph of respondents in both Japanese and English

Comparison graph of items by respondents answered in Japanese and English.