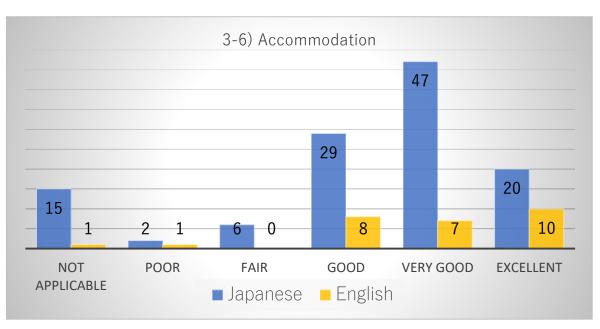

# Comparison graph of respondents in both Japanese and English

Comparison graph of items by respondents answered in Japanese and English.