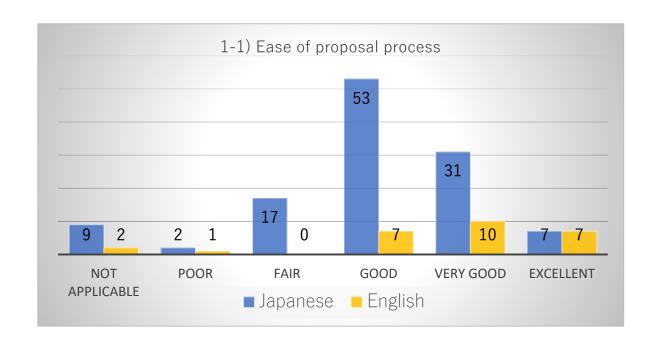

# Comparison graph of respondents in both Japanese and English

Comparison graph of items by respondents answered in Japanese and English.