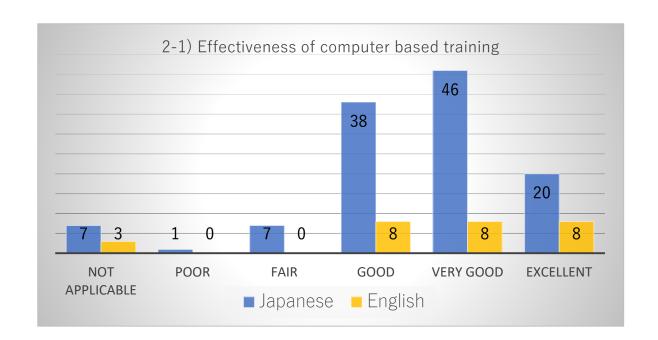

# Comparison graph of respondents in both Japanese and English

Comparison graph of items by respondents answered in Japanese and English.