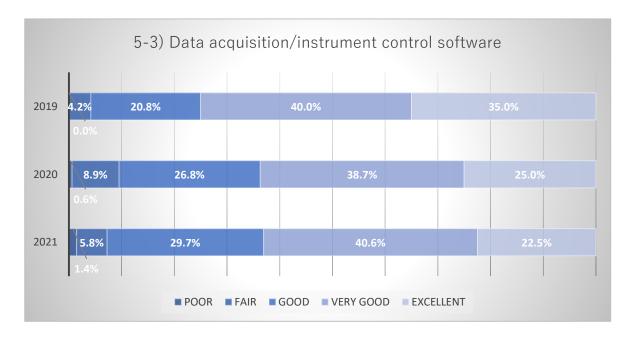

### Number of responses by question items

Comparison graph of items by number of respondants.