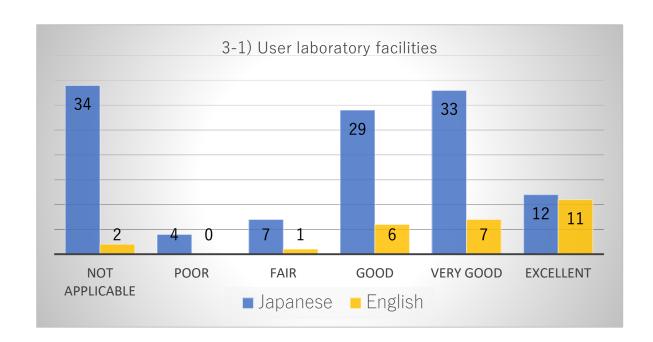

# Comparison graph of respondents in both Japanese and English

Comparison graph of items by respondents answered in Japanese and English.