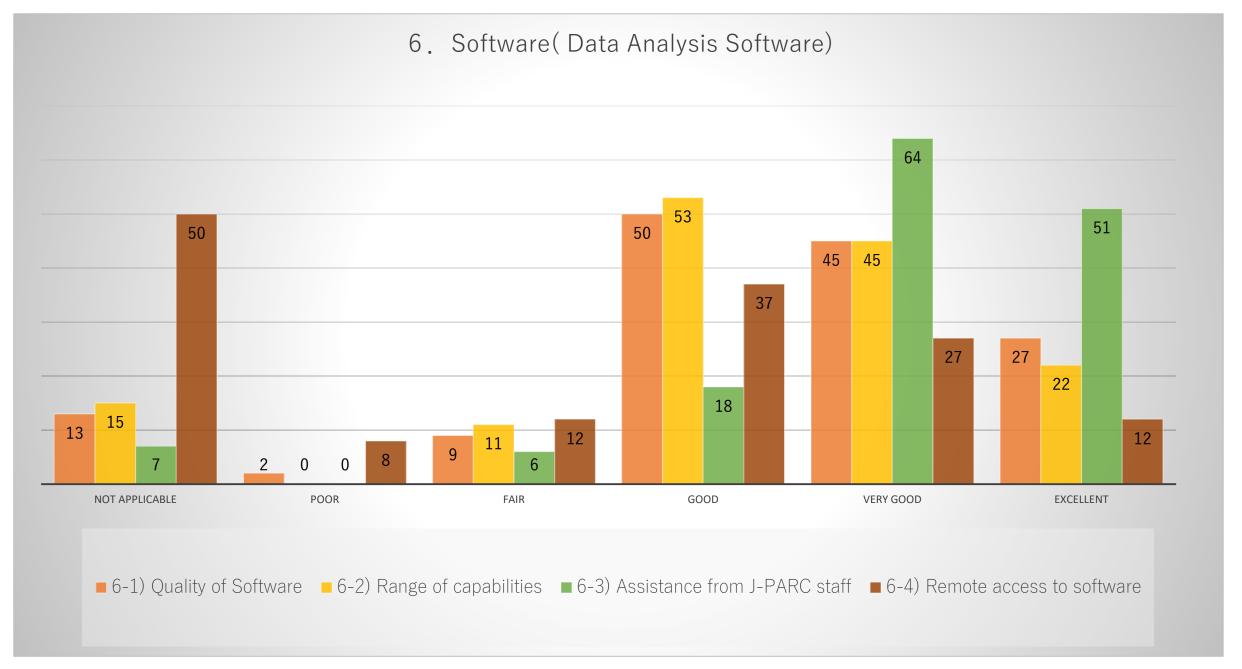

### Number of responses by question items

Comparison graph of items by number of respondants.