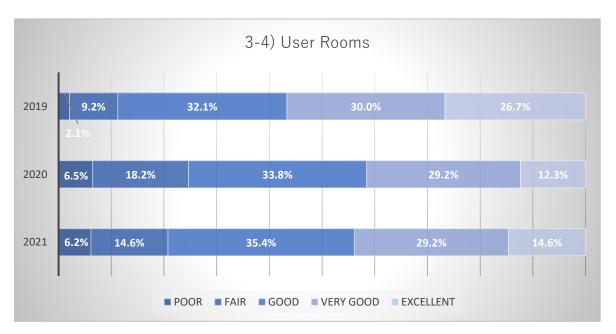

### Number of responses by question items

Comparison graph of items by number of respondants.