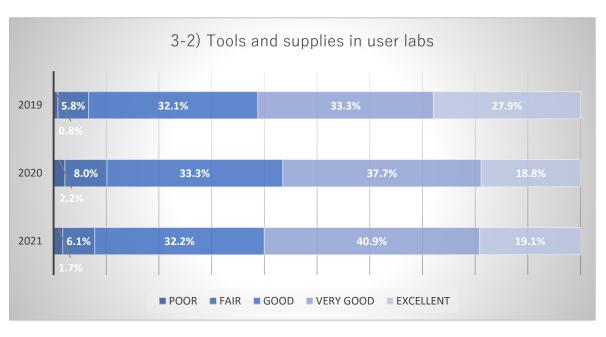

apanese:131people, English:49people total:180people)
- Response rate
  14.1% (last year:13.5%)



### Other Breakdown

| Corporate Researcher, Industrial                   | 35 |
|----------------------------------------------------|----|
| Researcher at National Institute                   | 4  |
| Grad student, Undergraduate student                | 3  |
| Public testing/Research laboratory                 | 2  |
| Japan Atomic Energy Agency                         | 2  |
| Inter-University Research Institute<br>Corporation | 1  |





### Number of responses by question items

Comparison graph of items by number of respondants.













## Comparison graph of respondants in both this and the preceding year

Comparison graph of items in both this and the preceding year.













































# Comparison graph of respondents in both Japanese and English

Comparison graph of items by respondents answered in Japanese and English.