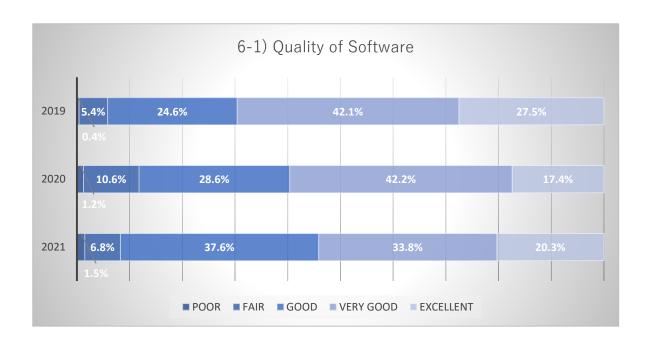

### Number of responses by question items

Comparison graph of items by number of respondants.