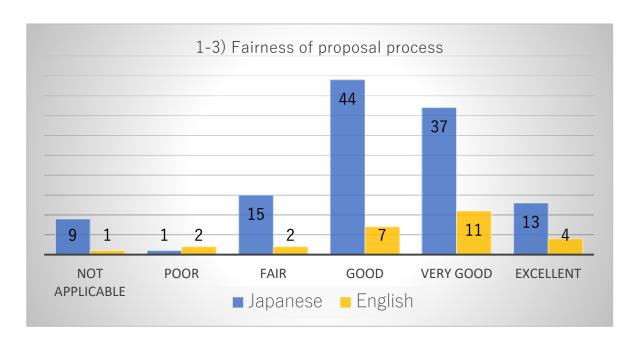

# Comparison graph of respondents in both Japanese and English

Comparison graph of items by respondents answered in Japanese and English.