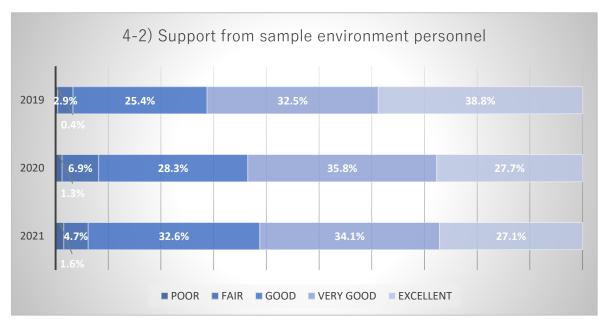

### Number of responses by question items

Comparison graph of items by number of respondants.