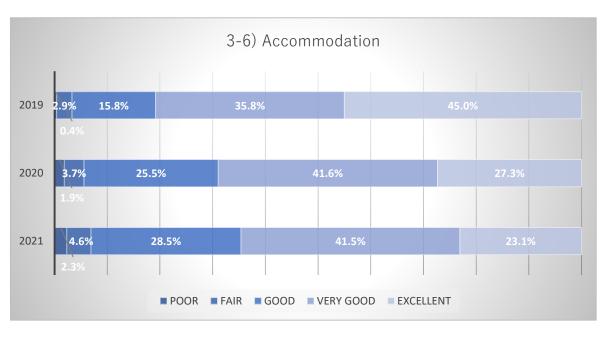

### Number of responses by question items

Comparison graph of items by number of respondants.