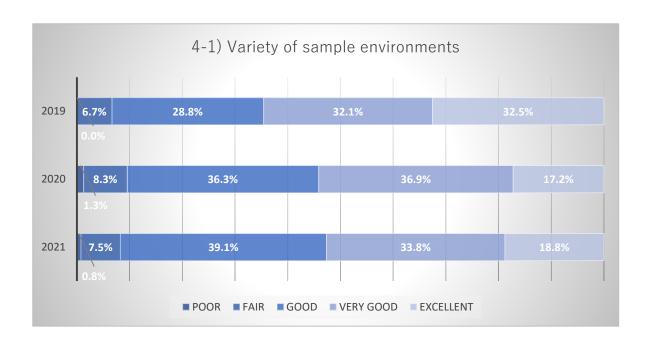

### Number of responses by question items

Comparison graph of items by number of respondants.