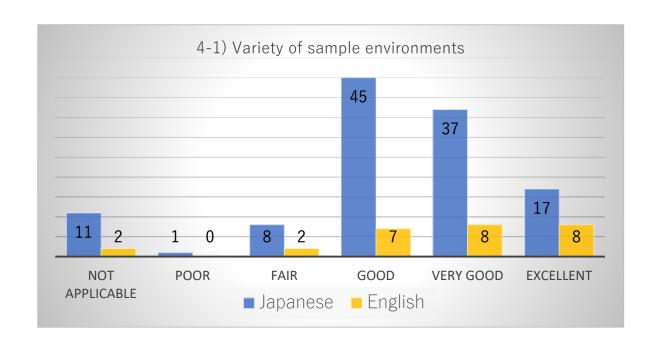

# Comparison graph of respondents in both Japanese and English

Comparison graph of items by respondents answered in Japanese and English.