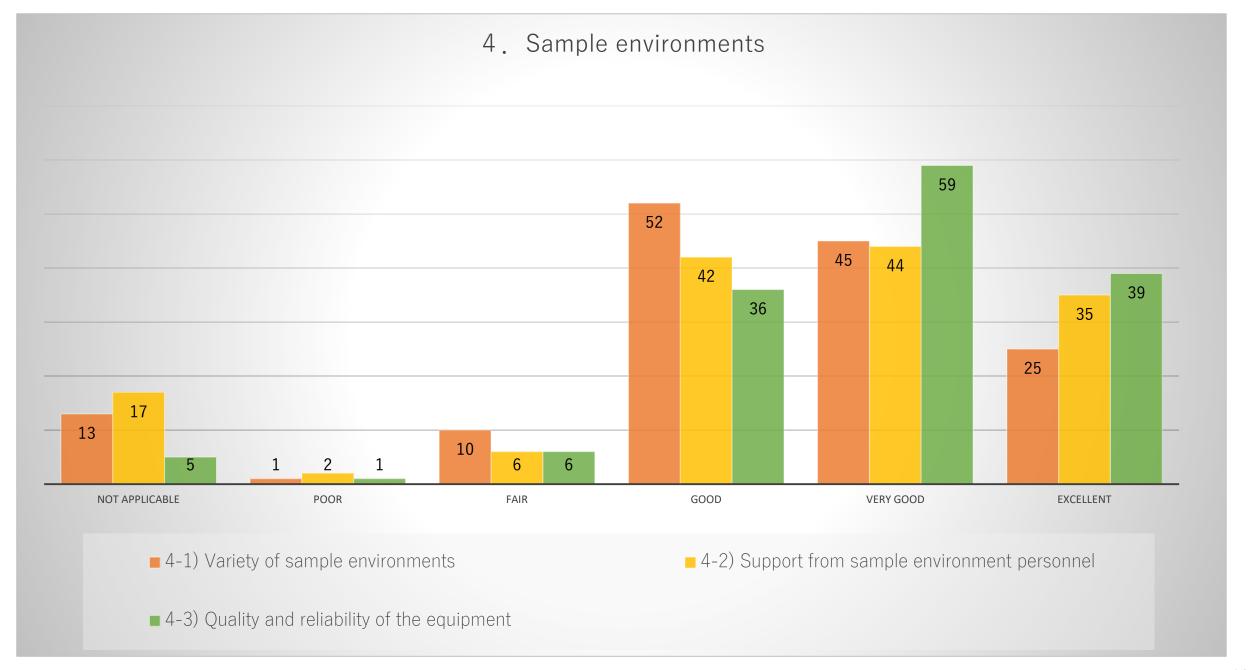

### Number of responses by question items

Comparison graph of items by number of respondants.