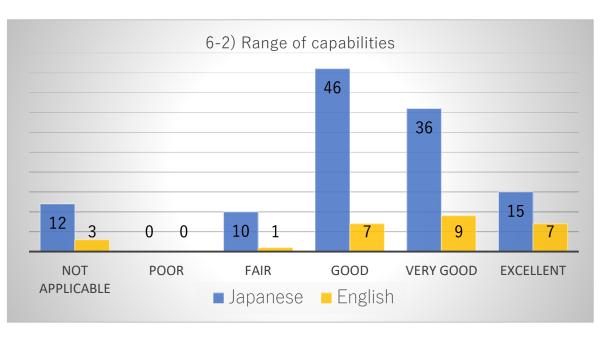

# Comparison graph of respondents in both Japanese and English

Comparison graph of items by respondents answered in Japanese and English.