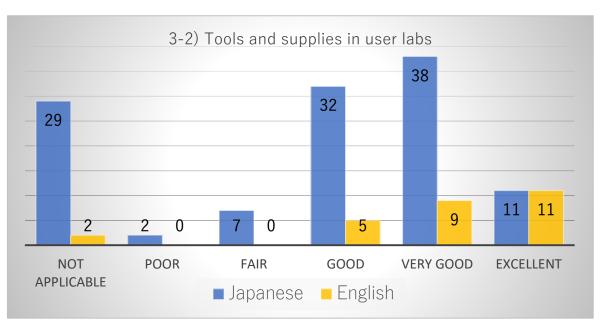

# Comparison graph of respondents in both Japanese and English

Comparison graph of items by respondents answered in Japanese and English.