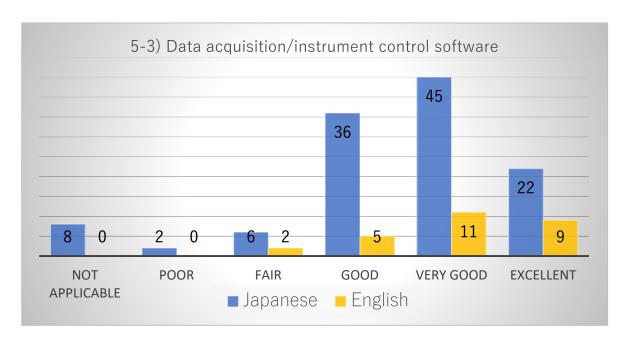

# Comparison graph of respondents in both Japanese and English

Comparison graph of items by respondents answered in Japanese and English.