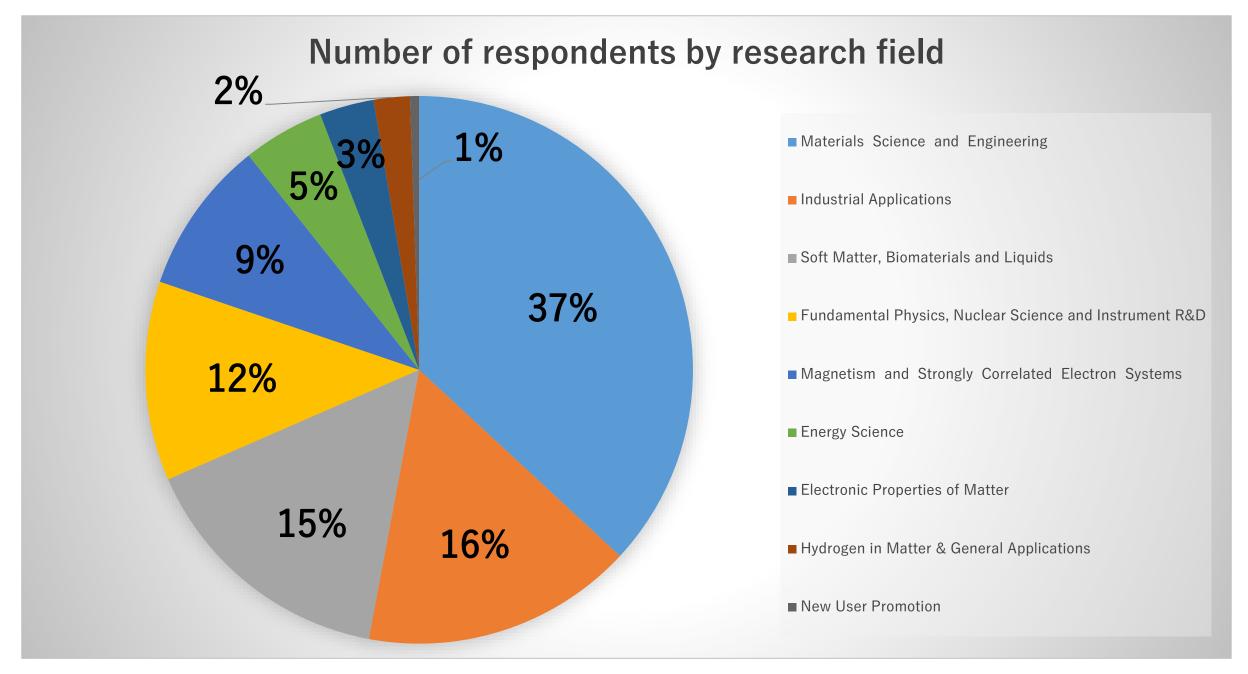

period January 4<sup>th</sup>, 2022 to January 31<sup>st</sup>, 2022
- Survey Respondent (MLF Users from January to December 2021) 1034people (last year:1331people)
- Number of respondents
   Japanese:119people, English:27people total:146people
   (last year Japanese:131people, English:49people total:180people)
- Response rate
  14.1% (last year:13.5%)



### Other Breakdown

| Corporate Researcher, Industrial                   | 35 |
|----------------------------------------------------|----|
| Researcher at National Institute                   | 4  |
| Grad student, Undergraduate student                | 3  |
| Public testing/Research laboratory                 | 2  |
| Japan Atomic Energy Agency                         | 2  |
| Inter-University Research Institute<br>Corporation | 1  |





### Number of responses by question items

Comparison graph of items by number of respondants.













## Comparison graph of respondants in both this and the preceding year

Comparison graph of items in both this and the preceding year.













































# Comparison graph of respondents in both Japanese and English

Comparison graph of items by respondents answered in Japanese and English.