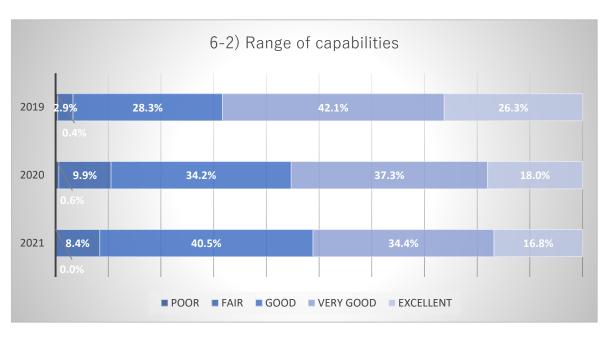

### Number of responses by question items

Comparison graph of items by number of respondants.

## Comparison graph of respondants in both this and the preceding year

Comparison graph of items in both this and the preceding year.