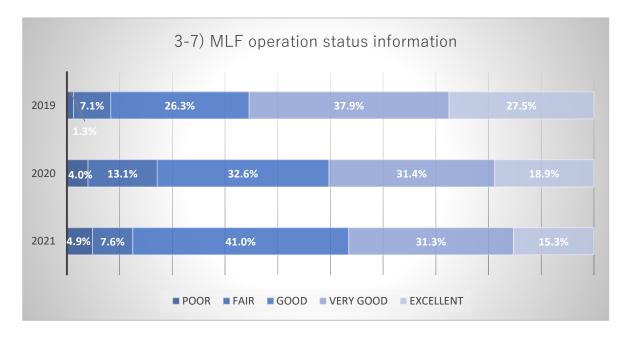

### Number of responses by question items

Comparison graph of items by number of respondants.