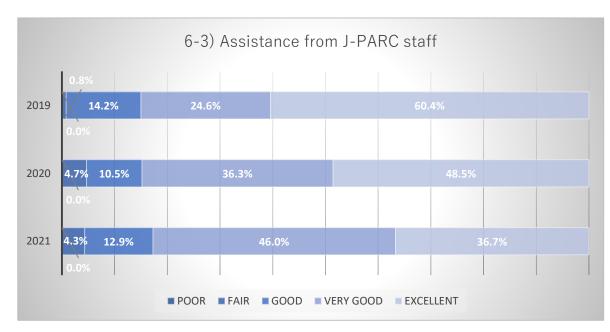

### Number of responses by question items

Comparison graph of items by number of respondants.

## Comparison graph of respondants in both this and the preceding year

Comparison graph of items in both this and the preceding year.