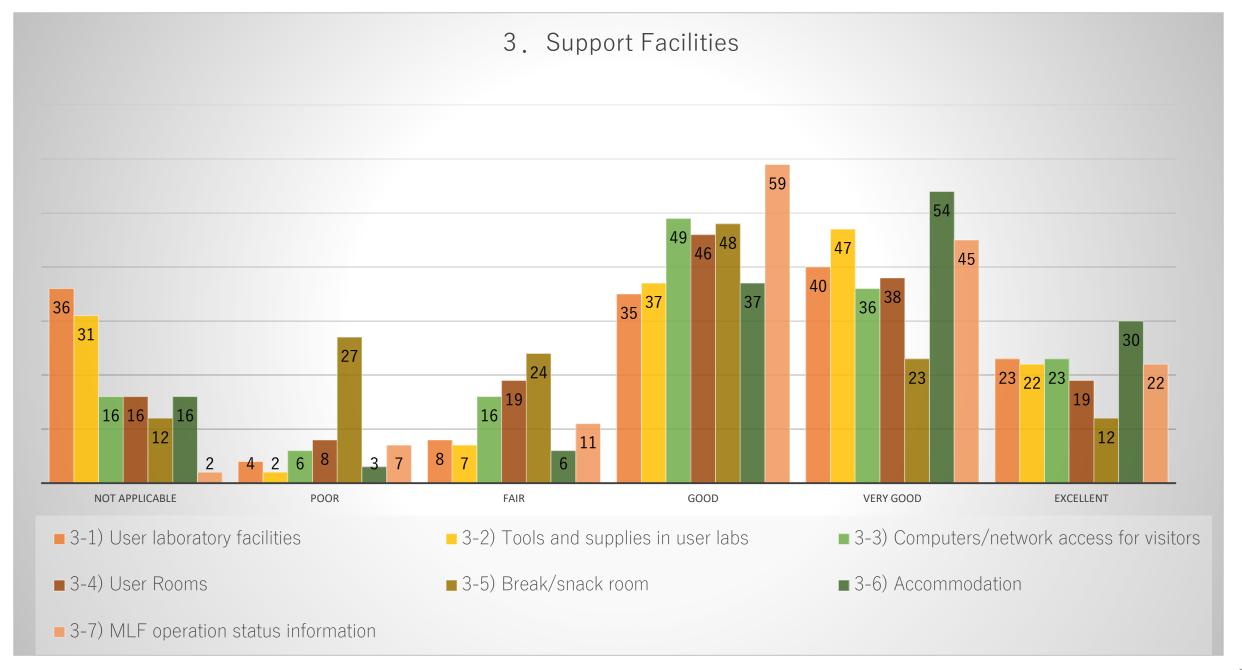

### Number of responses by question items

Comparison graph of items by number of respondants.