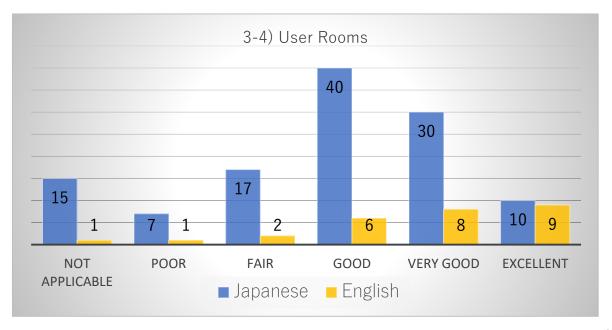

# Comparison graph of respondents in both Japanese and English

Comparison graph of items by respondents answered in Japanese and English.