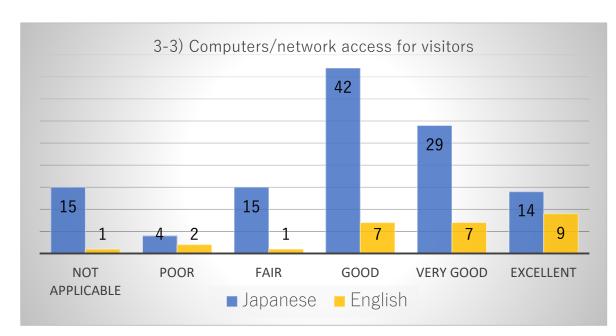

# Comparison graph of respondents in both Japanese and English

Comparison graph of items by respondents answered in Japanese and English.