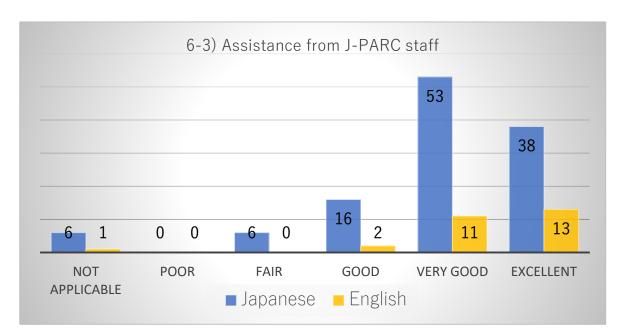

# Comparison graph of respondents in both Japanese and English

Comparison graph of items by respondents answered in Japanese and English.