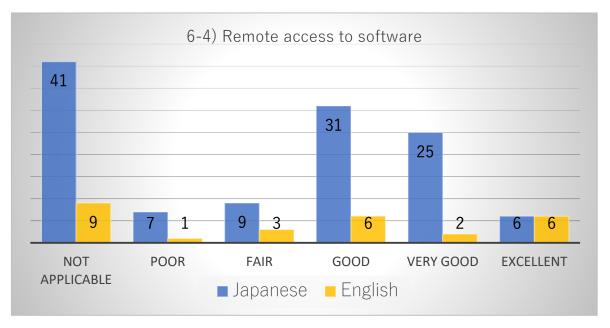

# Comparison graph of respondents in both Japanese and English

Comparison graph of items by respondents answered in Japanese and English.