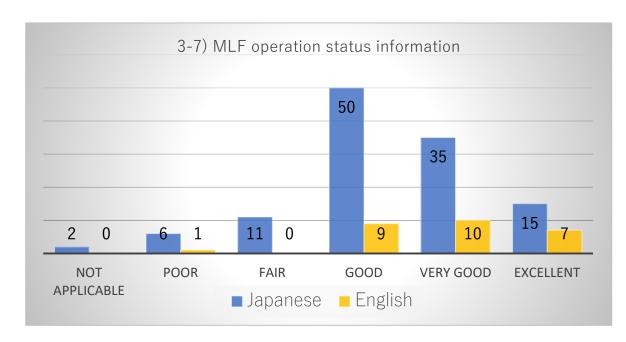

# Comparison graph of respondents in both Japanese and English

Comparison graph of items by respondents answered in Japanese and English.