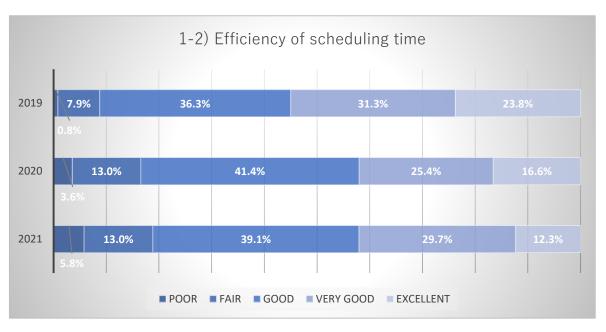

## Comparison graph of respondants in both this and the preceding year

Comparison graph of items in both this and the preceding year.