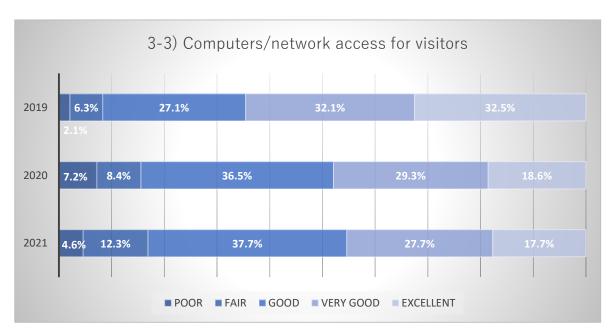

### Number of responses by question items

Comparison graph of items by number of respondants.