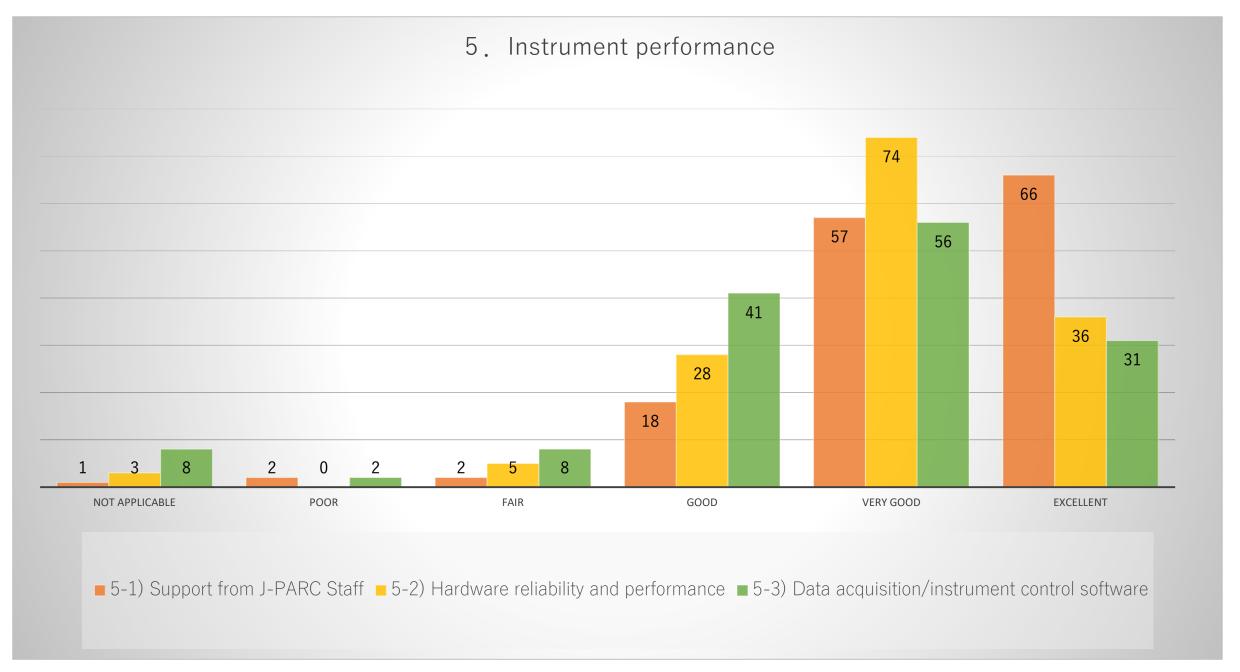

### Number of responses by question items

Comparison graph of items by number of respondants.