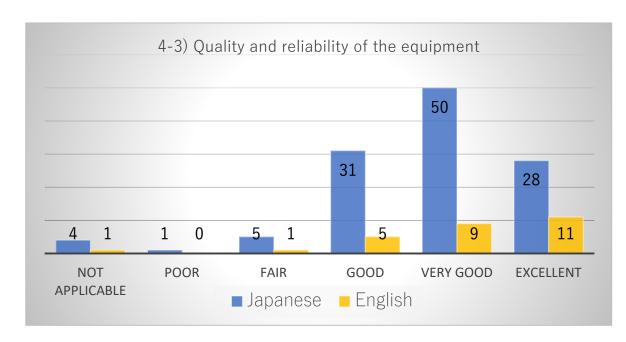

# Comparison graph of respondents in both Japanese and English

Comparison graph of items by respondents answered in Japanese and English.