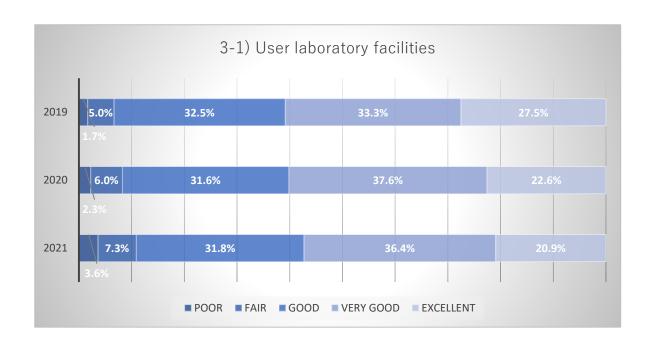

Japanese:131people, English:49people total:180people)
- Response rate
  14.1% (last year:13.5%)



### Other Breakdown

| Corporate Researcher, Industrial                   | 35 |
|----------------------------------------------------|----|
| Researcher at National Institute                   | 4  |
| Grad student, Undergraduate student                | 3  |
| Public testing/Research laboratory                 | 2  |
| Japan Atomic Energy Agency                         | 2  |
| Inter-University Research Institute<br>Corporation | 1  |





### Number of responses by question items

Comparison graph of items by number of respondants.













## Comparison graph of respondants in both this and the preceding year

Comparison graph of items in both this and the preceding year.













































# Comparison graph of respondents in both Japanese and English

Comparison graph of items by respondents answered in Japanese and English.