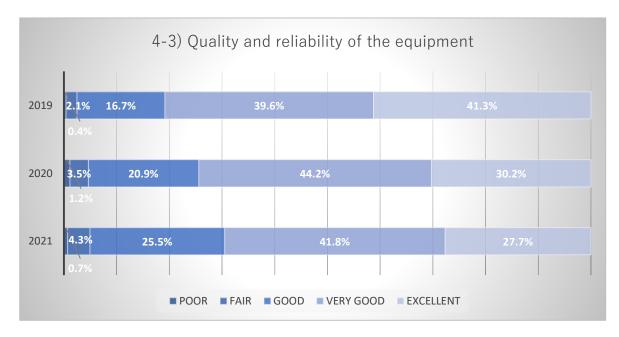

### Number of responses by question items

Comparison graph of items by number of respondants.