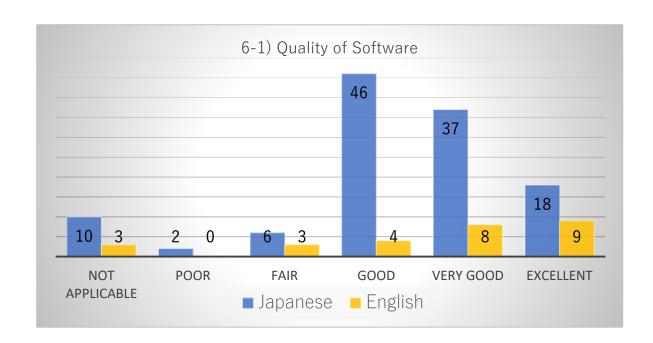

# Comparison graph of respondents in both Japanese and English

Comparison graph of items by respondents answered in Japanese and English.