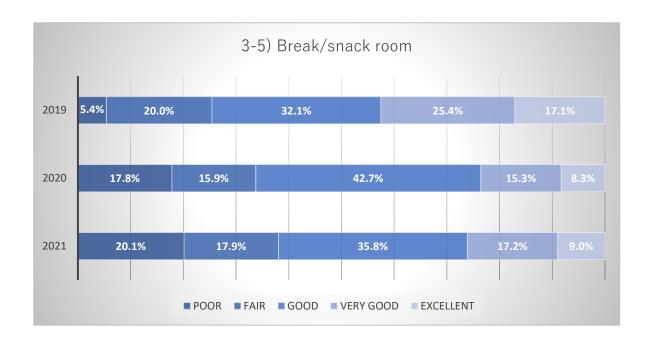

### Number of responses by question items

Comparison graph of items by number of respondants.