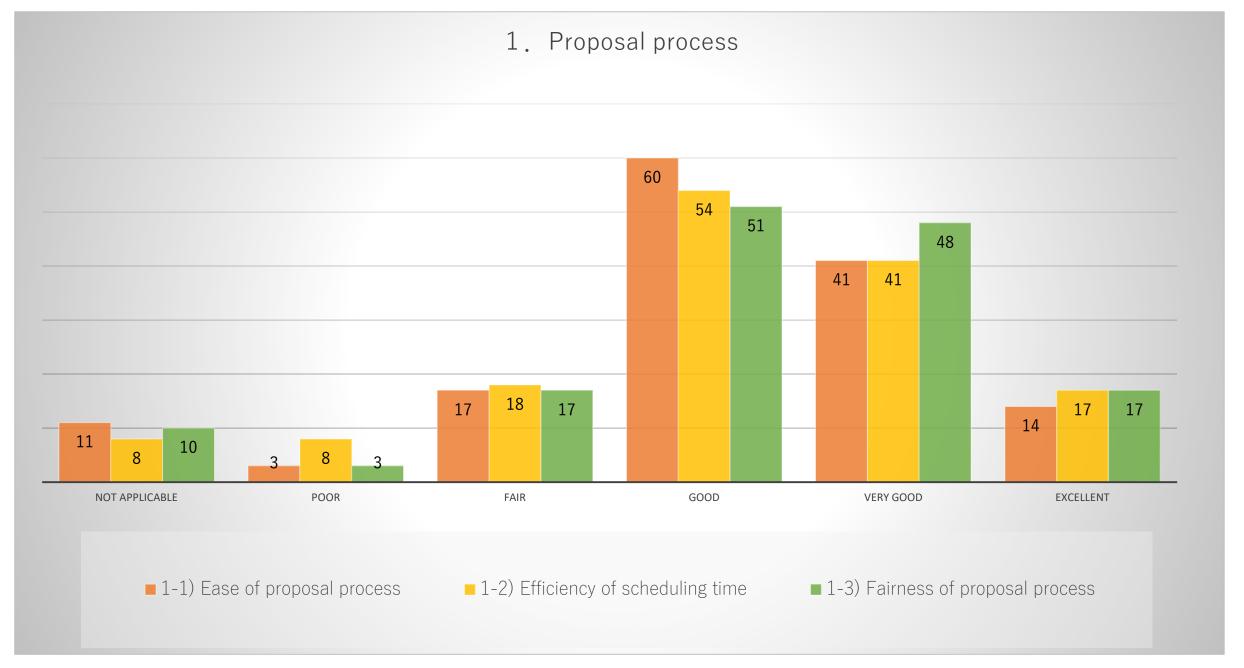

### Number of responses by question items

Comparison graph of items by number of respondants.