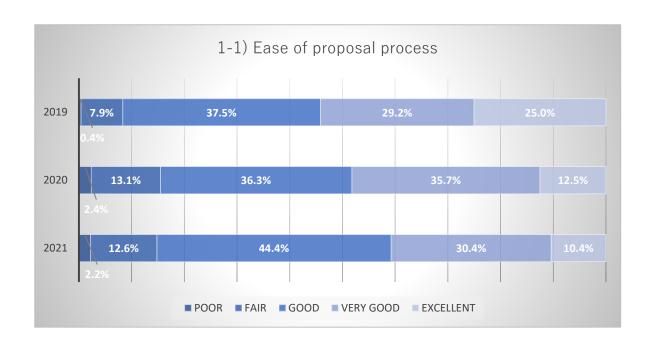

## Comparison graph of respondants in both this and the preceding year

Comparison graph of items in both this and the preceding year.