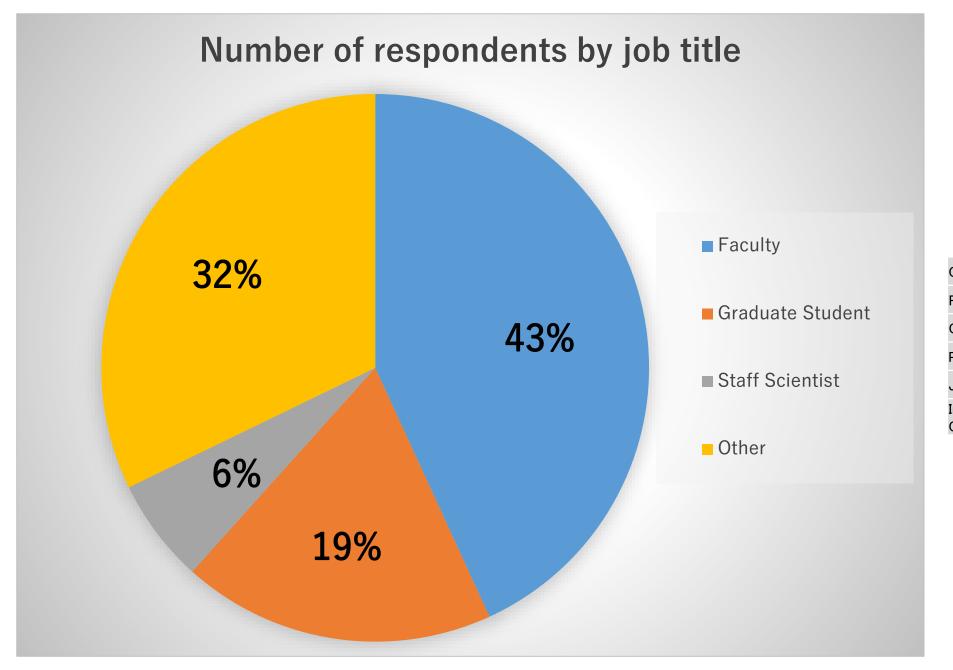

### Other Breakdown

| Corporate Researcher, Industrial                   | 35 |
|----------------------------------------------------|----|
| Researcher at National Institute                   | 4  |
| Grad student, Undergraduate student                | 3  |
| Public testing/Research laboratory                 | 2  |
| Japan Atomic Energy Agency                         | 2  |
| Inter-University Research Institute<br>Corporation | 1  |