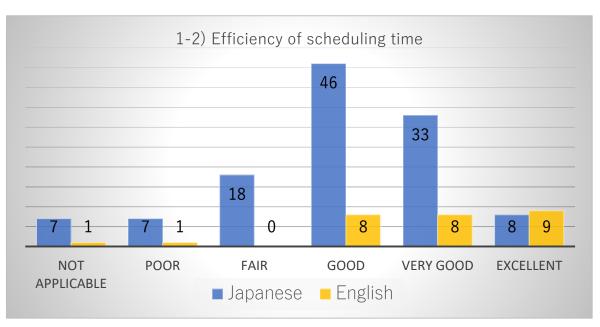

# Comparison graph of respondents in both Japanese and English

Comparison graph of items by respondents answered in Japanese and English.