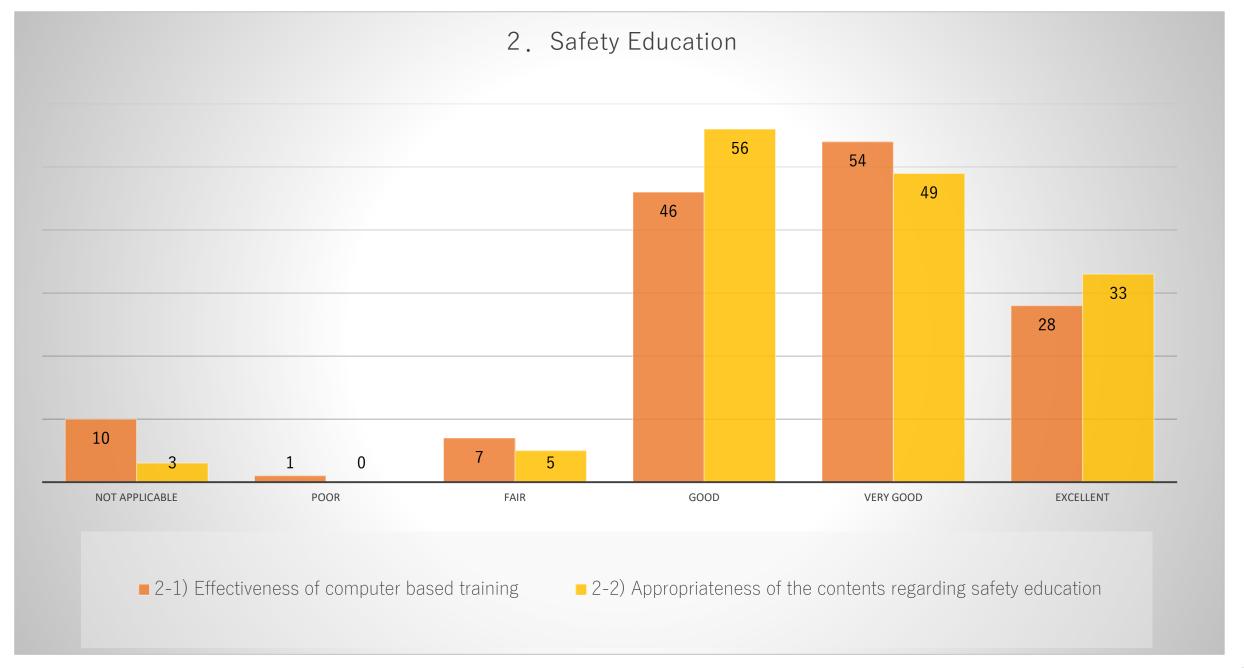

### Number of responses by question items

Comparison graph of items by number of respondants.